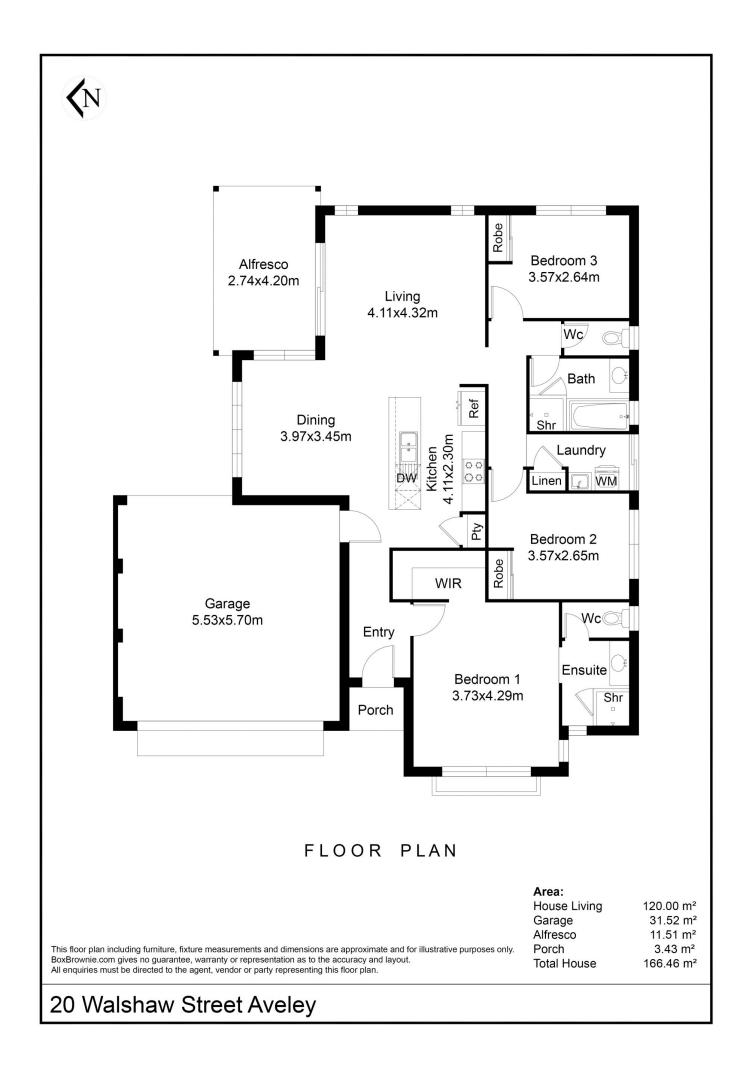

### AT A GLANCE

3 bedroom, 2 bathroom, family, kitchen, dining, alfresco, double garage with through access to back yard

## For full version visit the website

| 3 🎮 2 |  | 2 🚘 |
|-------|--|-----|
|-------|--|-----|

| Туре          | : House                                 |
|---------------|-----------------------------------------|
| Building Size | : 166 sqm                               |
| Land Size     | : 295 sqm                               |
| View          | : https://www.abelproperty.com.au/80057 |