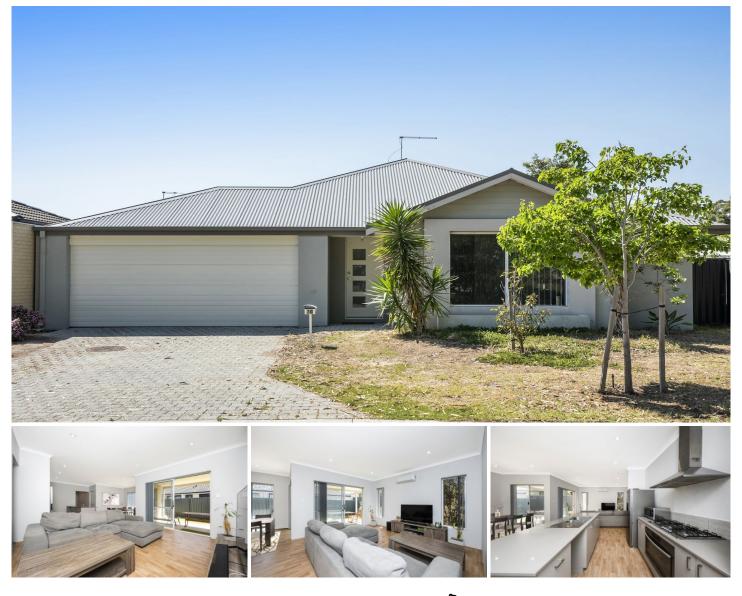

#### 20 Walshaw Street Aveley WA

Perfectly located with tranquil views over the tree-lined park, this property, built in 2016 would suit the down sizer, first home buyer, FIFO worker, young family or investor with the ideal property to add to the portfolio.

Close to great schools, shops, parks and yet nestled in a pocket oozing the serenity, this one is it.

### AT A GLANCE

3 bedroom, 2 bathroom, family, kitchen, dining, alfresco, double garage with through access to back yard

## FEATURES YOU WILL LOVE

- Huge master bedroom with walk in robe and views over the park

- En suite bathroom complete with raised vanity, shower