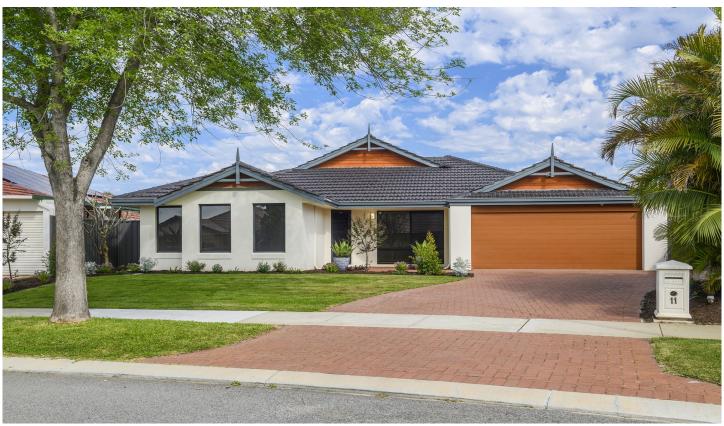

#### 11 Tondoon Bend Aveley WA

This immaculate property is faultless, impeccable in all aspects and ready for the new owner to enjoy. With so many upgrades, you will find there is nothing to do but move in and enjoy this stunning home with generous size living and bedrooms on a huge 647m2 block surrounded by high quality homes in one of the prettiest streets in Aveley. Within a short stroll to schools, shops, medical, cafes, picturesque lake and walking trails and easy access to major roads, this one is a must see.

#### AT A GLANCE

4 bedroom, 2 bathroom, front lounge/theatre, family, kitchen, dining, games, study/activity, double garage, huge private outdoor entertaining area, room for a shed or pool (STCA\*)

For full version visit the website

### 4 🕒 2 📛 2 🖨

Type : House Building Size : 277.62 sqm Land Size : 647 sqm

View: https://www.abelproperty.com.au/80057

73

Carolyn May 08 9208 1999

This floor plan including furniture, fixture measurements and dimensions are approximate and for illustrative purposes only. BoxBrownie.com gives no guarantee, warranty or representation as to the accuracy and layout. All enquiries must be directed to the agent, vendor or party representing this floor plan.