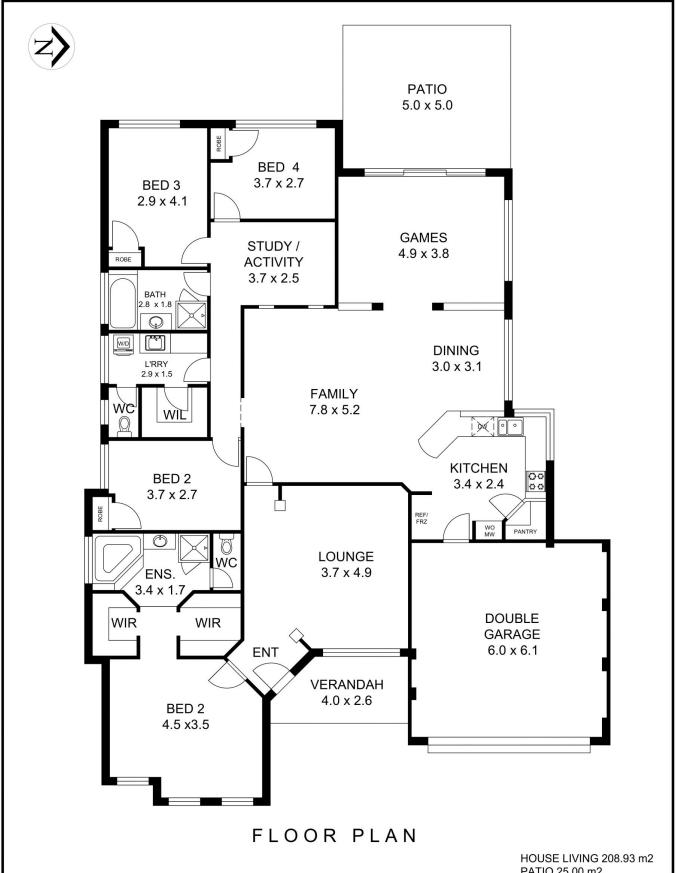

#### AT A GLANCE

4 bedroom, 2 bathroom, front lounge/theatre, family, kitchen, dining, games, study/activity, double garage, huge private outdoor entertaining area, room for a shed or pool (STCA\*)

For full version visit the website

### 4 🕒 2 📛 2 🖨

Type : House Building Size : 277.62 sqm Land Size : 647 sqm

View: https://www.abelproperty.com.au/80057

73

Carolyn May 08 9208 1999

This floor plan including furniture, fixture measurements and dimensions are approximate and for illustrative purposes only. BoxBrownie.com gives no guarantee, warranty or representation as to the accuracy and layout. All enquiries must be directed to the agent, vendor or party representing this floor plan.

HOUSE LIVING 208.93 m2 PATIO 25.00 m2 GARAGE 36.49 m2 VERANDA 7.21 m2 TOTAL 277.62 m2