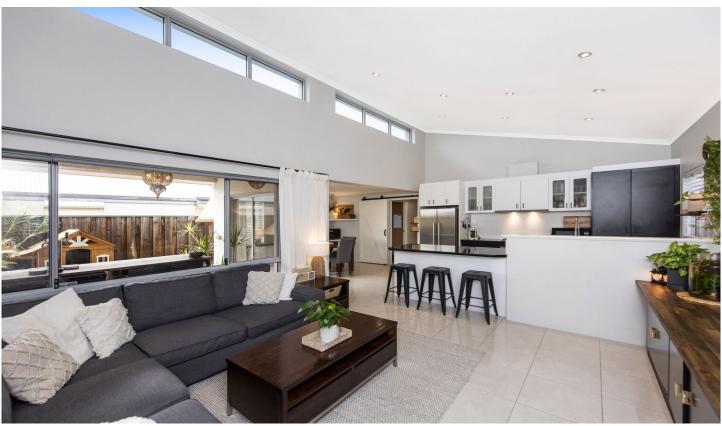

### 11 Goomally Turn Ellenbrook WA

Been searching for that 'right' property and just couldnt find it or missed out...

This gorgeous and immaculate elevated property overlooking the park is a standout from the crowd and is a credit to the owners who have renovated and added the wow factor plus

#### AT A GLANCE

3 bedroom, 2 bathroom, family room, dining, kitchen, high clearance double garage with attic store and huge outdoor entertaining area and a back yard

## JUST SOME OF THE FEATURES INCLUDED

- Master bedroom with sliding barn door to walk in robe
- Ensuite bathroom with sliding barn door, complete with

For full version visit the website