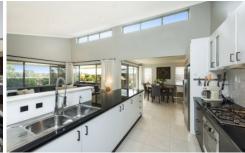

#### AT A GLANCE

3 bedroom, 2 bathroom, family room, dining, kitchen, high clearance double garage with attic store and huge outdoor entertaining area and a back yard

## JUST SOME OF THE FEATURES INCLUDED

- Master bedroom with sliding barn door to walk in robe
- Ensuite bathroom with sliding barn door, complete with

For full version visit the website