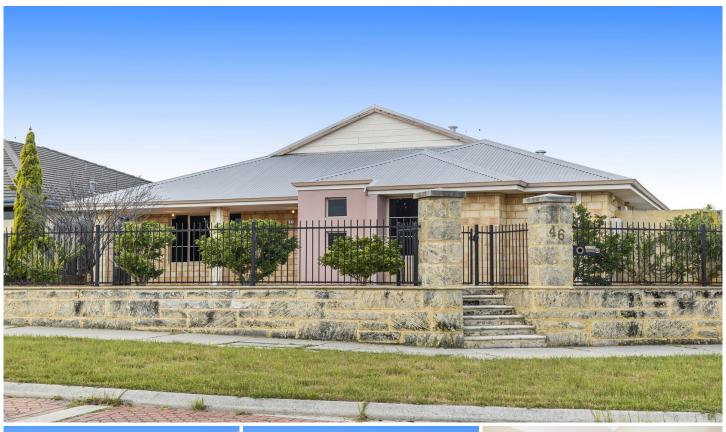

## 46 Westgrove Drive Ellenbrook WA

Conveniently located and perched high on a large rare corner 629m2 block with side garage and gates that open up to extended parking for caravan, trailer, boat or workshop, theres even room for a potential pool (STCA\*)

Close to schools, kids can walk to primary and high school, transport, shops, medical centre, parks, and with the new Metronet soon to be completed in 2024, this owner occupied property is ready for you to settle and move in with no delays.