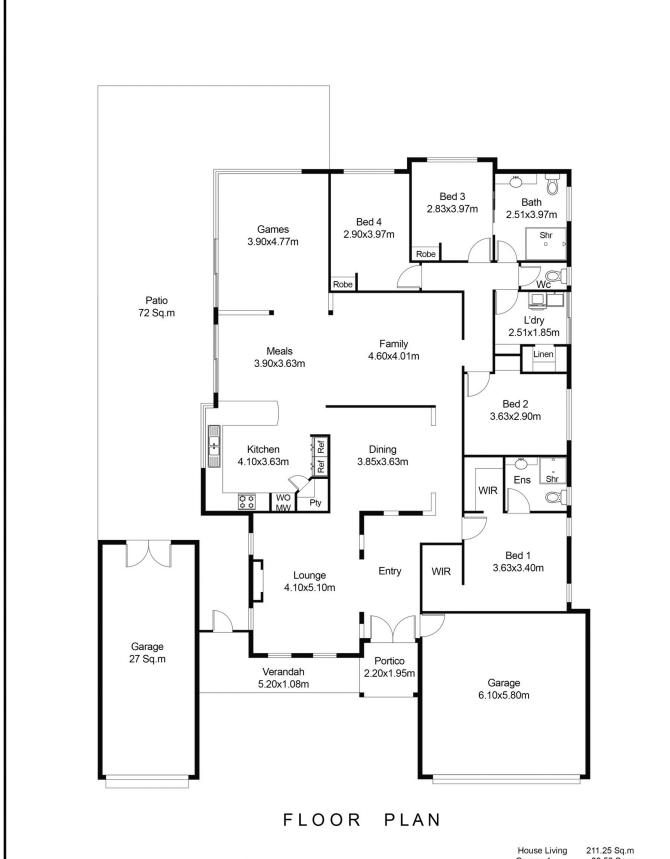

#### AT A GLANCE

4 bedroom, 2 bathroom (semi en suite to bed 3), formal lounge/theatre, formal dining/potential study, kitchen, meals, family room, games room, massive outdoor entertaining area, pool, shed, cat run, double garage + second double garage/man cave with separate driveway

### 4 🚐 2 🟪 4 🗬

Type : House Building Size : 363 sqm Land Size : 684 sqm

View: https://www.abelproperty.com.au/80057

68

Carolyn May 08 9208 1999

This floor plan including furniture, fixture measurements and dimensions are approximate and for illustrative purposes only. BoxBrownie.com gives no guarantee, warranty or representation as to the accuracy and layout. All enquiries must be directed to the agent, vendor or party representing this floor plan.

House Living Garage 1 Garage 2 Patio Portico Verandah Total House 211.25 Sq.m 36.56 Sq.m 27.00 Sq.m approx, 72.00 Sq.m approx, 3.96 Sq.m 12.35 Sq.m 363.12 Sq.m