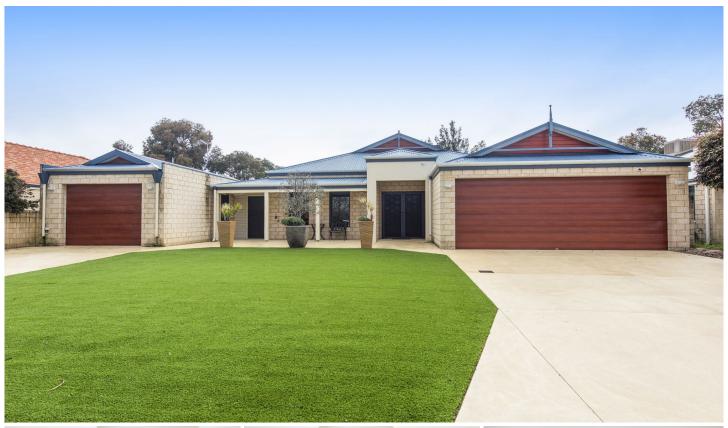

#### 8 Welara Circle Henley Brook WA

From the moment you arrive you wont be disappointed. Overlooking a park, this property offers everything you could want and more. Bring the caravan/boat or extra vehicles. With easy access to main roads, shops, schools and the new Metronet Ellenbrook Train Line due for completion in 2024, this property is ideal for the tradesman, large or extended families and for those wanting to live life to the full.

#### AT A GLANCE

4 bedroom, 2 bathroom (semi en suite to bed 3), formal lounge/theatre, formal dining/potential study, kitchen, meals, family room, games room, massive outdoor entertaining area, pool, shed, cat run, double garage + second double garage/man cave with separate driveway

### 4 🚐 2 🟪 4 🗬

Type : House Building Size : 363 sqm Land Size : 684 sqm

View: https://www.abelproperty.com.au/80057

68

Carolyn May 08 9208 1999

This floor plan including furniture, fixture measurements and dimensions are approximate and for illustrative purposes only. BoxBrownie.com gives no guarantee, warranty or representation as to the accuracy and layout. All enquiries must be directed to the agent, vendor or party representing this floor plan.