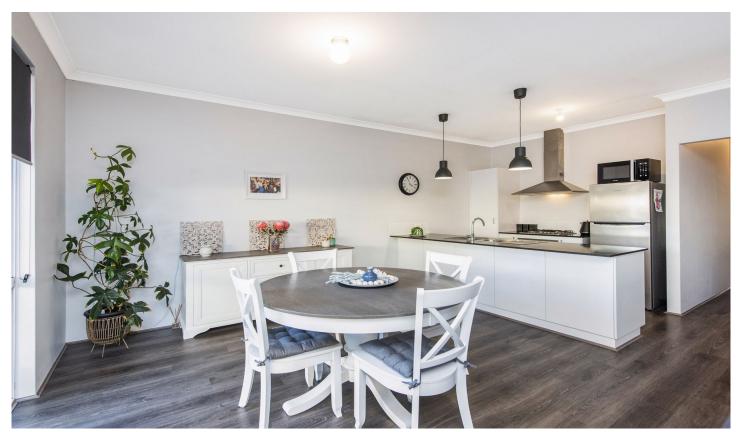

#### AT A GLANCE

3 bedroom, 2 bathroom, family, kitchen, dining, double garage, outdoor entertaining courtyard

### FEATURES OF THIS PROPERTY INCLUDE

- Master bedroom with walk in robe

3 🚐 2 🔓 2 🖨

Type : House Land Size : 225 sqm

**View**: https://www.abelproperty.com.au/8005767

Carolyn May 08 9208 1999

For full version visit the website