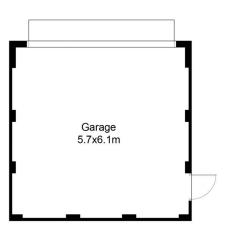

FLOOR PLAN

This floor plan including furniture, fixture measurements and dimensions are approximate and for illustrative purposes only. BoxBrownie.com gives no guarantee, warranty or representation as to the accuracy and layout. All enquiries must be directed to the agent, vendor or party representing this floor plan.

House: 105.43m² Porch: 3.35m² Garage: 37.33m² Total: 146.11m²