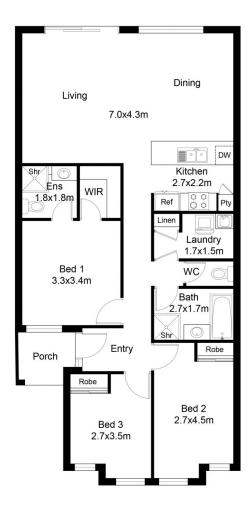

FLOOR PLAN

This floor plan including furniture, fixture measurements and dimensions are approximate and for illustrative purposes only. BoxBrownie.com gives no guarantee, warranty or representation as to the accuracy and layout. All enquiries must be directed to the agent, vendor or party representing this floor plan.

House: 105.43m² Porch: 3.35m² Garage: 37.33m² Total: 146.11m²