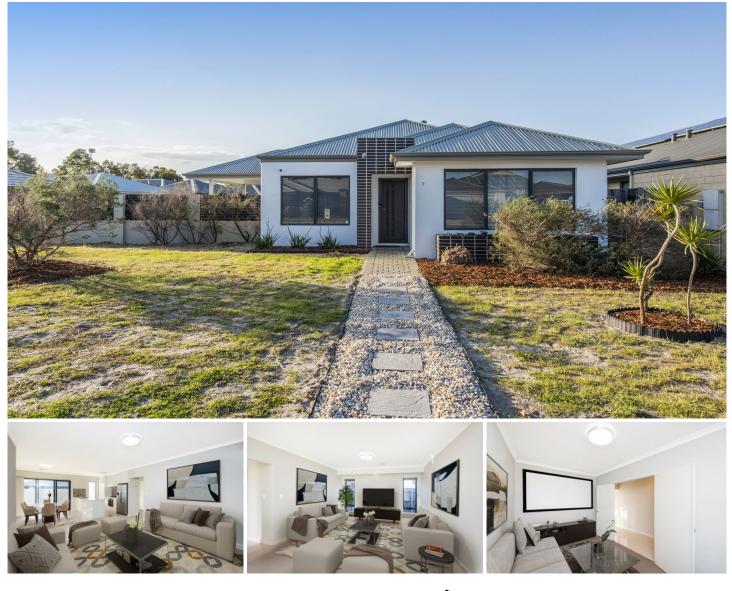

## 7 Midgegooroo Street Ellenbrook WA

Freshly painted throughout inside and out, this modern, crisp and clean over sized property will delight. With supurb design, generous dimensions, high quality finishes and all the trimmings, this residence is ready to move into.

Located walking distance from parks and recreation facilities, minutes from shops, schools and the Ellenbrook City Centre, while only a short drive to the new Metronet Train Station expected in 2024, close to The Vines Resort and Country Club, and on the doorstep of the Swan Valley with all that the valley has to offer plus easy access to Tonkin Hwy and beyond, what more could you want.

Perfect lock and leave, downsizer, savy investment property to add to your portfolio, ideal first home buyer or

## For full version visit the website

| 3 🍋 | 2 🚔 | 3 🚘 |
|-----|-----|-----|
|-----|-----|-----|

| Type<br>Building Size | : House<br>: 188 sqm                    |
|-----------------------|-----------------------------------------|
| Land Size             | : 442 sqm                               |
| View                  | : https://www.abelproperty.com.au/80057 |