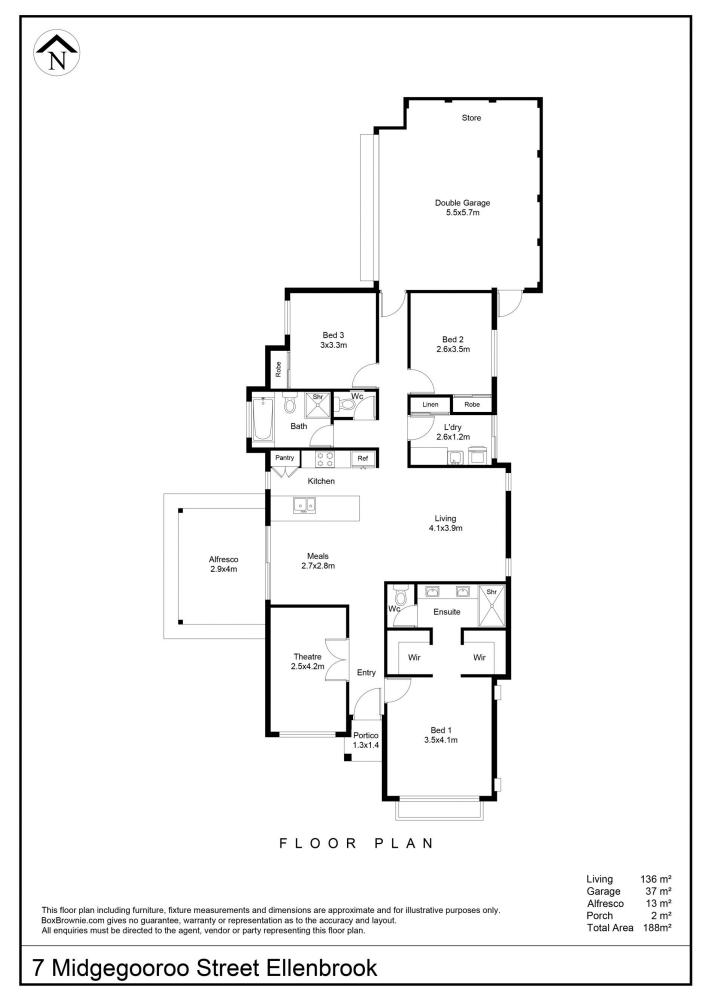

## For full version visit the website

| 3 🍋 | 2 🚔 | 3 🚘 |
|-----|-----|-----|
|-----|-----|-----|

| Type<br>Building Size | : House<br>: 188 sqm                    |
|-----------------------|-----------------------------------------|
| Land Size             | : 442 sqm                               |
| View                  | : https://www.abelproperty.com.au/80057 |