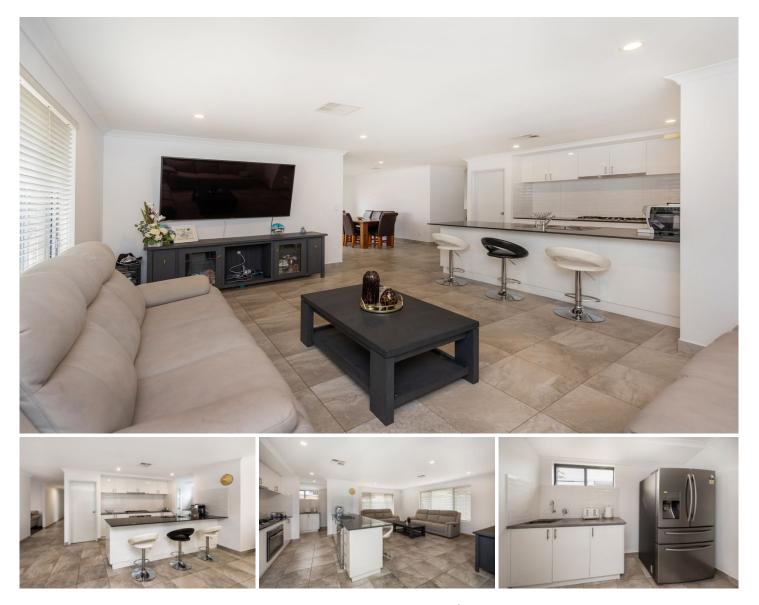

## 62 Windermere Boulevard Aveley WA

And now gone.....SOLD OFF MARKET!

Fresh to market for the very first time, this property built in 2016 offers all the space for a growing family or perfect for the FIFO worker, ideal for the down sizer with easy maintenance block or even the savy investor - its all here. Walking distance to shops, cafes, medical centre, schools, parks with easy access to main roads, this home has been freshly painted throughout so all fresh and fabulous, come and view.

## AT A GLANCE

4 bedroom, 2 bathroom, theatre, study/activity, kitchen, scullery, family room, dining, alfresco, double garage all on 450m2 block