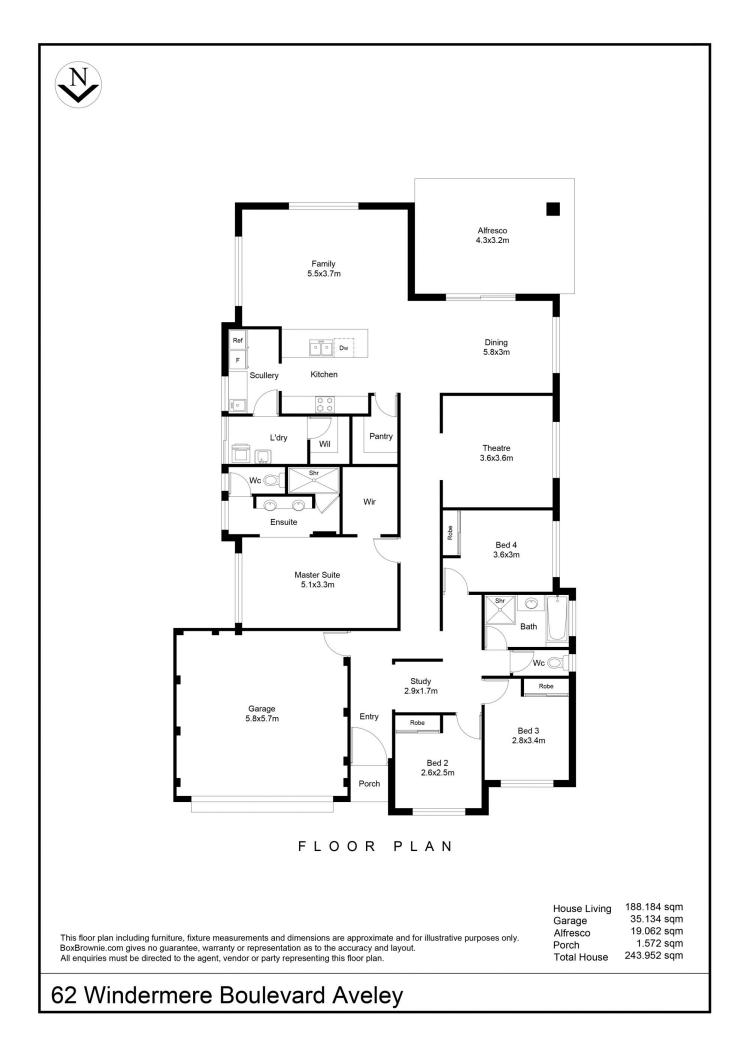

## AT A GLANCE

4 bedroom, 2 bathroom, theatre, study/activity, kitchen, scullery, family room, dining, alfresco, double garage all on 450m2 block

## For full version visit the website

https://www.abelproperty.com.au

4 🛤 2 🚰 2 🚘

| Туре          | :   |
|---------------|-----|
| Building Size | : 2 |
| Land Size     | : 4 |
| View          | :h  |

- : House e : 243.952 sqm
- : 450 sqm
  - : 450 sqm : https://www.abelproperty.com.au/80057
  - 64