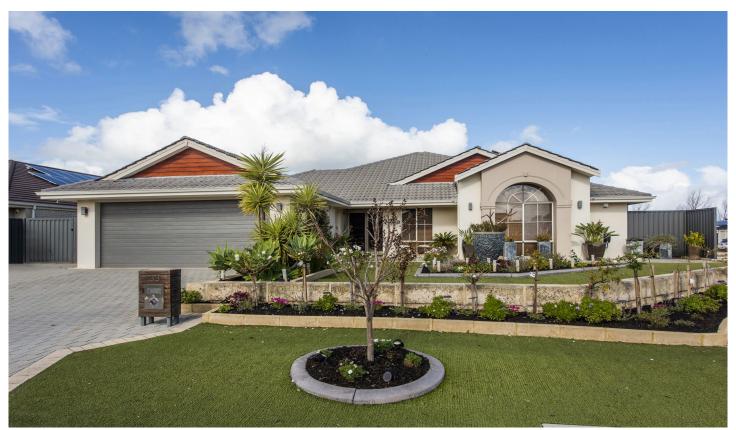

#### 33 Pirianda Way Aveley WA

This stunning Don Russell home oozes a stylish and luxurious design to cater for the largest of families. Beautifully maintained and offering all the rooms you could want with an outdoor entertaining area for entertaining all year round with heated pool and large spa. With the added bonus of side access and driveway for the caravan, boat or extra vehicles plus the extra room for the trailer and other toys, its all here and more.

#### AT A GLANCE

4 bedroom, 2 bathroom (semi en suite to bed 3), lounge/theatre, dining/study, family room, kitchen, meals, games room, double garage, side access with double gates, huge alfresco and patio, heated pool, large spa, shed all on 686m2 block