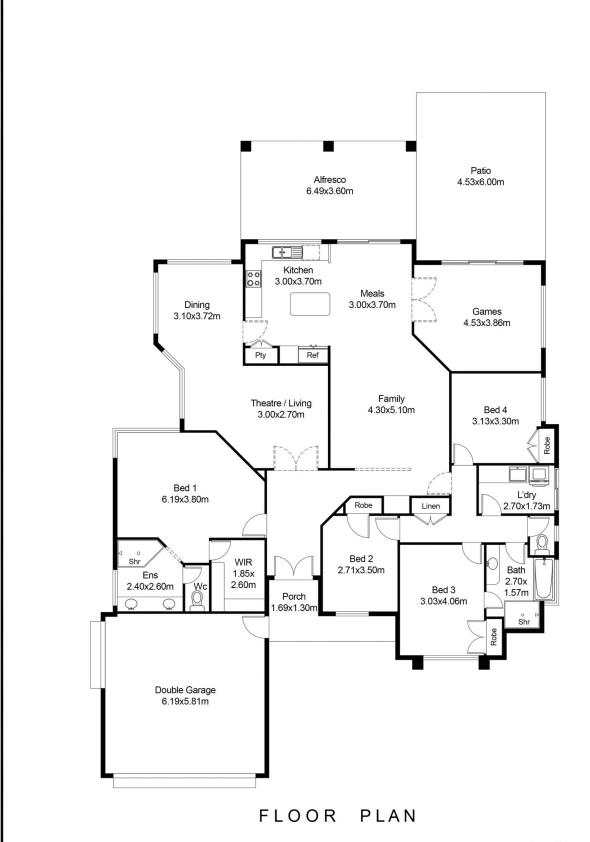

#### AT A GLANCE

4 bedroom, 2 bathroom (semi en suite to bed 3), lounge/theatre, dining/study, family room, kitchen, meals, games room, double garage, side access with double gates, huge alfresco and patio, heated pool, large spa, shed all on 686m2 block

### 4 🕮 2 🟪 3 🚘

Type : House Building Size : 301.66 sqm Land Size : 686 sqm

View: https://www.abelproperty.com.au/80057

62

Carolyn May 08 9208 1999

This floor plan including furniture, fixture measurements and dimensions are approximate and for illustrative purposes only. BoxBrownie.com gives no guarantee, warranty or representation as to the accuracy and layout. All enquiries must be directed to the agent, vendor or party representing this floor plan.

House living Garage Porch Alfresco Patio 208.33 Sq.m 37.18 Sq.m 6.19m Sq.m 23.36 Sq.m 23.60 Sq.m

Approximate Total 301.66 Sq.m