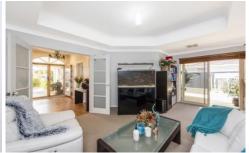

#### 33 Pirianda Way Aveley WA

This stunning Don Russell home oozes a stylish and luxurious design to cater for the largest of families. Beautifully maintained and offering all the rooms you could want with an outdoor entertaining area for entertaining all year round with heated pool and large spa. With the added bonus of side access and driveway for the caravan, boat or extra vehicles plus the extra room for the trailer and other toys, its all here and more.

#### AT A GLANCE

4 bedroom, 2 bathroom (semi en suite to bed 3), lounge/theatre, dining/study, family room, kitchen, meals, games room, double garage, side access with double gates, huge alfresco and patio, heated pool, large spa, shed all on 686m2 block