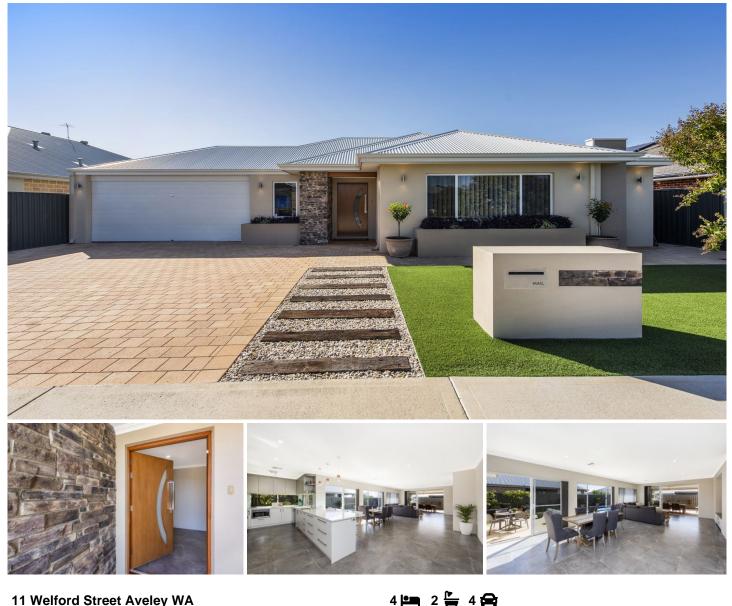

#### **11 Welford Street Aveley WA**

Welcome to 11 Welford Street Aveley, a stunning immaculate property that will tick all of the boxes and more, designed for style and functionality this 'first time to market' property offers everything.

#### AT A GLANCE

4 bedroom, 2 bathroom (semi ensuite to minor bed), powder room, theatre, kitchen, scullery, family, dining, alfresco entertaining, pool, over sized double garage + store, drive thru access, triple driveway, solar panels ++ all on a rare 540 m2 block

### FEATURES YOU WILL LOVE

- Stunning street appeal with stone cladding to front entrance