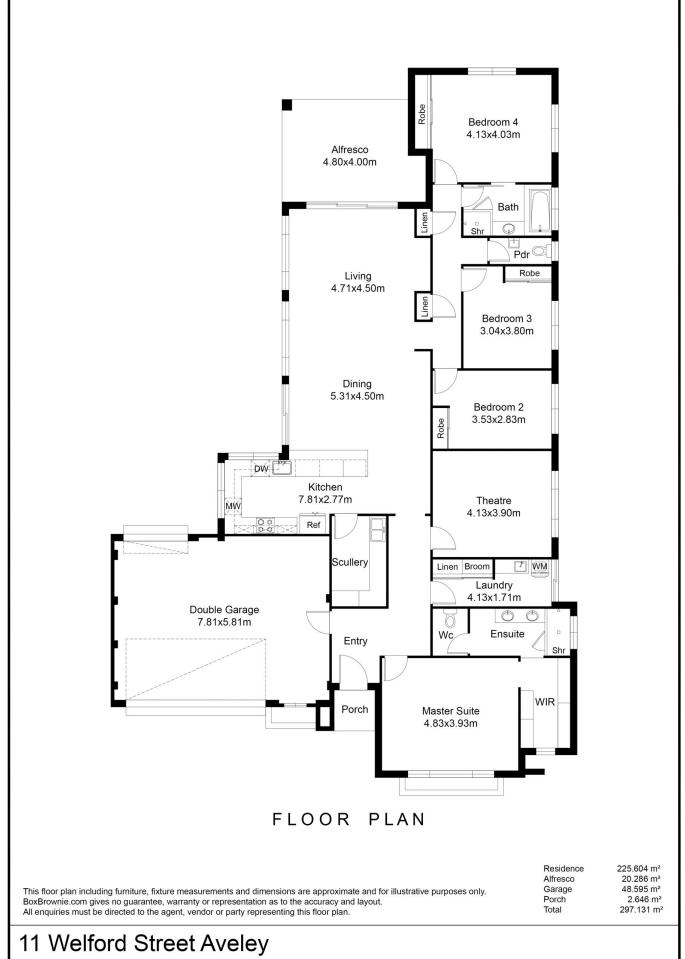

#### AT A GLANCE

4 bedroom, 2 bathroom (semi ensuite to minor bed), powder room, theatre, kitchen, scullery, family, dining, alfresco entertaining, pool, over sized double garage + store, drive thru access, triple driveway, solar panels ++ all on a rare 540 m2 block

## For full version visit the website

| Building Size | : 297  |
|---------------|--------|
| Land Size     | : 540  |
| View          | : http |
|               | 60     |

Type

7.131 sqm 0 sqm

: House

ps://www.abelproperty.com.au/80057