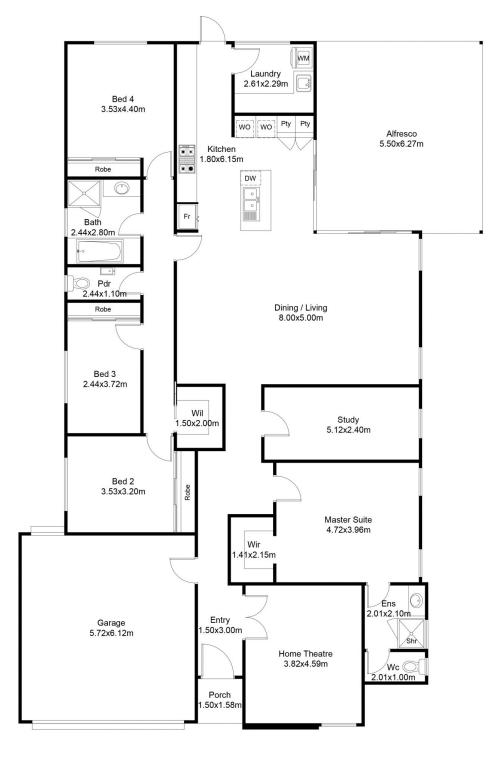

### 4 🕒 2 📛 2 🖨

Type : House Building Size : 287.38 sqm Land Size : 539 sqm

View: https://www.abelproperty.com.au/80057

59

Carolyn May 08 9208 1999

FLOOR PLAN

This floor plan including furniture, fixture measurements and dimensions are approximate and for illustrative purposes only. BoxBrownie.com gives no guarantee, warranty or representation as to the accuracy and layout. All enquiries must be directed to the agent, vendor or party representing this floor plan.

House 214.10 m²
Garage 36.35 m²
Alfresco 34.69 m²
Porch 2.24 m²
Total 287.38 m²