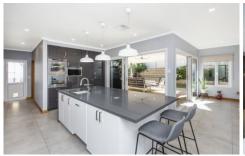

#### AT A GLANCE

4 bedroom, 2 bathroom, theatre, study/potential 5th bedroom, kitchen, family dining, alfresco entertaining and private backyard

#### FEATURES THAT YOU WILL LOVE

- Feature panelling and stone cladding to front exterior

For full version visit the website