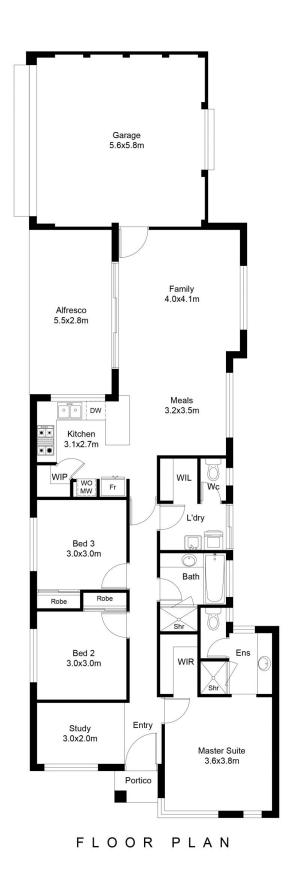

3 📭 2 🚍 2 🗬

Type : House Building Size : 178.28 sqm Land Size : 289 sqm

**View**: https://www.abelproperty.com.au/80057

58

Carolyn May 08 9208 1999

This floor plan including furniture, fixture measurements and dimensions are approximate and for illustrative purposes only. BoxBrownie.com gives no guarantee, warranty or representation as to the accuracy and layout. All enquiries must be directed to the agent, vendor or party representing this floor plan.

House living Garage 35.51 m²
Alfresco 15.21 m²
Portico 1.54 m²
Total House 178.28 m²