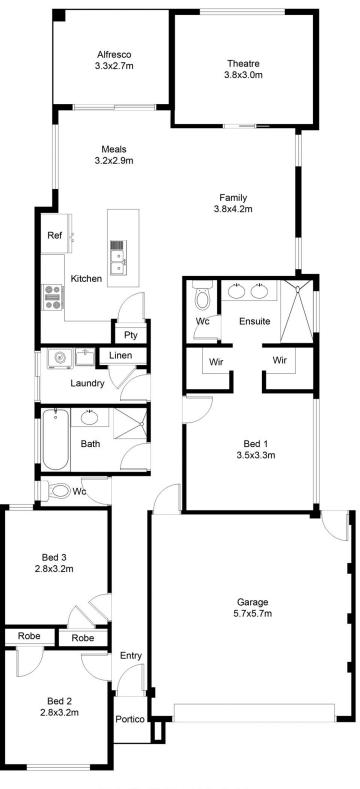

### FLOOR PLAN

This floor plan including furniture, fixture measurements and dimensions are approximate and for illustrative purposes only. BoxBrownie.com gives no guarantee, warranty or representation as to the accuracy and layout. All enquiries must be directed to the agent, vendor or party representing this floor plan.

 House living
 131.40m²

 Garage
 34.37m²

 Alfresco
 8.91m²

 Portico
 1.48m²

 Total House
 176.16m²