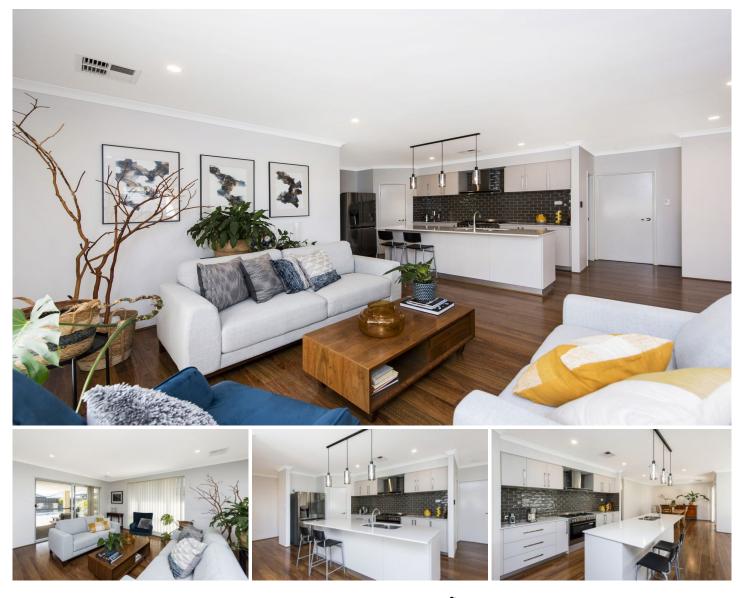

## **5 Welford Street Aveley WA**

You cant go wrong with this stunning modern and immaculate property coming to market for the very first time...you will be truly impressed. Meticulously maintained by house proud owners and presents 'as new', built in 2017 and freshly painted throughout, this home offers all the rooms you could want plus a sparkling pool and nestled amongst quality homes close to amenities such as schools, shops, cafe, parks and easy access to main roads.

## AT A GLANCE

4 bedroom, 2 bathroom, study, theatre, family, dining, kitchen, double garage, alfresco and pool

ALL THE FEATURES YOU COULD WANT INCLUDE - Master suite is king size, large fitted out walk in robe and