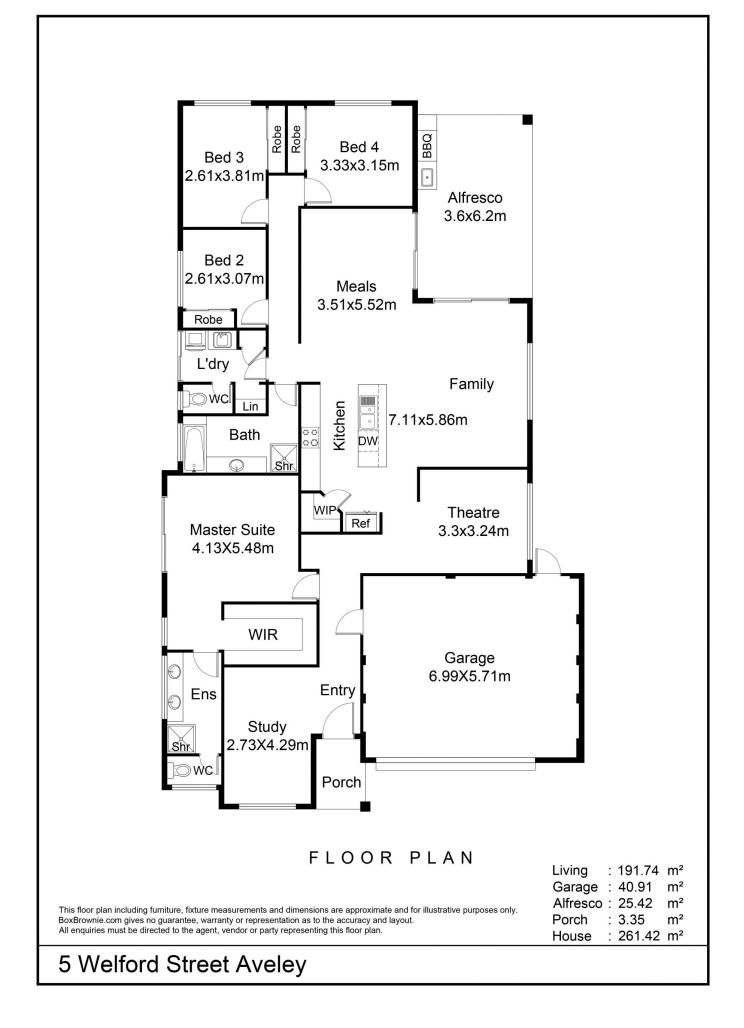

## AT A GLANCE

4 bedroom, 2 bathroom, study, theatre, family, dining, kitchen, double garage, alfresco and pool

ALL THE FEATURES YOU COULD WANT INCLUDE - Master suite is king size, large fitted out walk in robe and

## For full version visit the website

4 🛤 2 🚔 2 🖨

| Type<br>Building Size | : House<br>: 261 72 sam                 |
|-----------------------|-----------------------------------------|
| Land Size             | : 450 sqm                               |
| View                  | : https://www.abelproperty.com.au/80057 |
|                       | 53                                      |