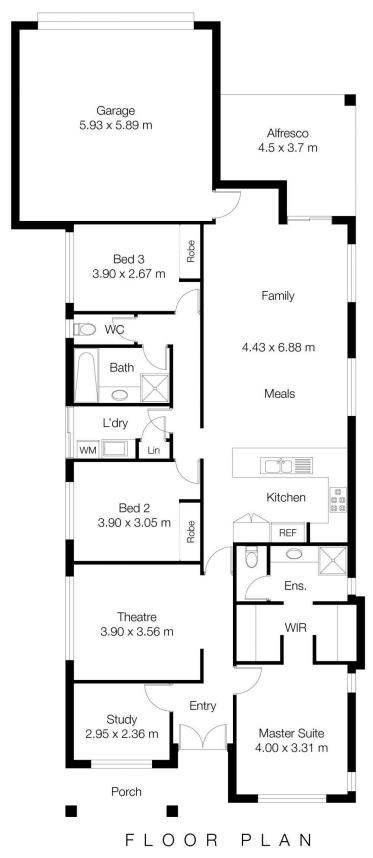

#### 42 Cochrane Loop Aveley WA

Its not common to find a 3 bedroom property that includes a theatre and study/potential 4th bedroom. This generous sized well maintained home offers all of this and more. Located within easy access to shops, medical, schools and daycare facilities yet nestled away amongst quality homes in a Loop with minimum traffic and ready to move into now.

#### AT A GLANCE

3 bedroom, study/potential 4th bedroom, theatre, family, dining, kitchen, double garage, alfresco

### FANTASTIC FEATURES INCLUDE

- Double door entrance
- Separate study/potential 4th bedroom
- Master bedroom with views over the hills, double walk in

For full version visit the website

## 3 🕮 2 🟪 2 🚘

Type : House Building Size : 232 sqm Land Size : 366 sqm

View: https://www.abelproperty.com.au/80057

52

Carolyn May 08 9208 1999

This floor plan including furniture, fixture measurements and dimensions are approximate and for illustrative purpose only. All enquiries should be directed to the agent: Carolyn May.

Living : 156 m2
Total House : 232 m2
Garage : 35 m2
Alfresco : 13 m2