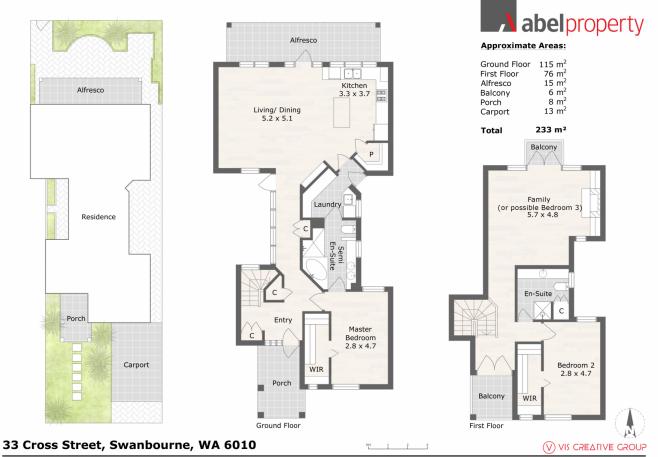

## 33 Cross Street Swanbourne WA

A superb layout infuses with a timeless elegance like few in its class. A meticulous, flexible floor plan creates a wonderful sense of space with the orientation of this clever solar passive home allowing magnificent northern light to filter through the interior, providing a light and bright feel throughout. The features are endless and include recent renovation of the 2 bathrooms and laundry. An open,

2 🔄 2 📛 1 🖨

Type : House Land Size : 286 sqm

View: https://www.abelproperty.com.au/8005750

Cam McGregor 08 9208 1999

For full version visit the website

Care has been taken to ensure the accuracy of this floor/site plan, however all dimensions and areas should be considered as approximate. It has been produced as a guide for the purpose of the property sale or lease only. No credit is taken for the original building or landscape design. This floor plan/site plan design is subject to strict copyright and should not be reproduced, copied or altered without prior consent. The Agent, Vendor & VIS Creative Group will not be held liable or responsible for any error, omission, misstatement or use of any data shown on this plan.