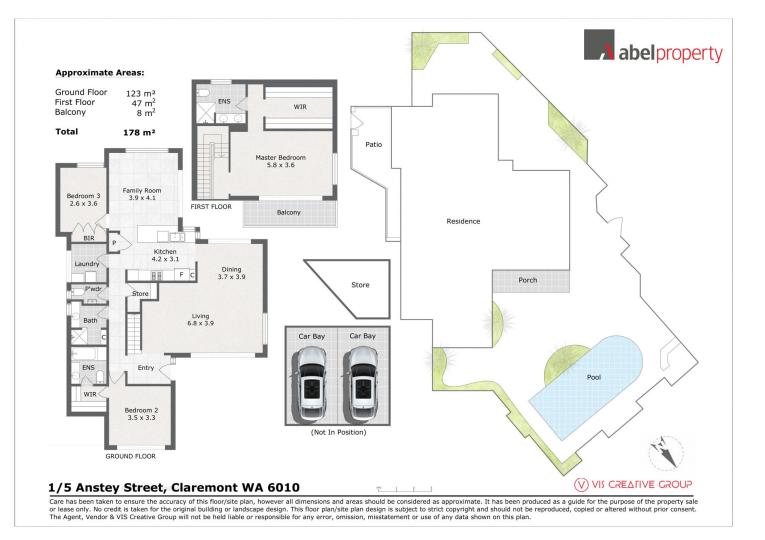

## YOUR HOME

Welcome to the Jewel in the 'Breckenridge' Crown! Ideally positioned offering expansive tree-lined street frontage on a generous exclusive use lot of approximately 340sqm land, this part two-level home is a rare find for downsizers, professional couples, singles, families looking for a low maintenance lifestyle, astute investors or country buyers seeking the ultimate Perth base. Bathed in northern light this stylish and spacious home is central to so much.