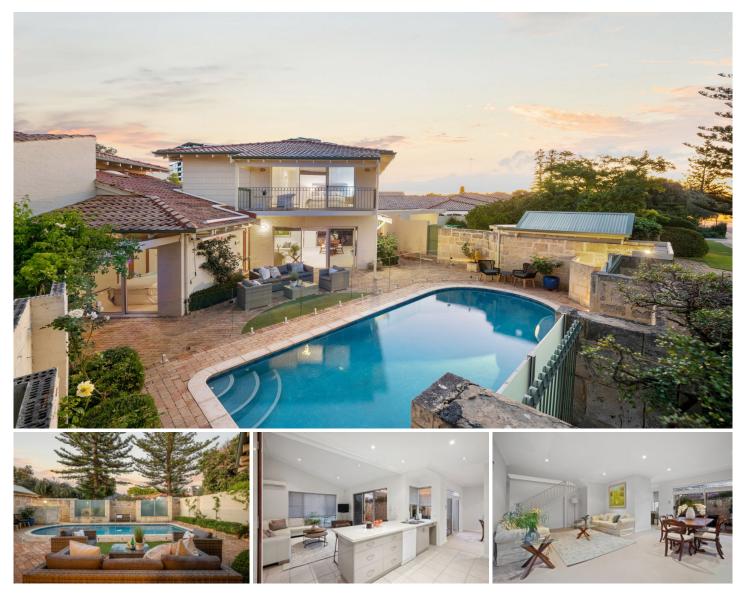

## YOUR HOME

Welcome to the Jewel in the 'Breckenridge' Crown! Ideally positioned offering expansive tree-lined street frontage on a generous exclusive use lot of approximately 340sqm land, this part two-level home is a rare find for downsizers, professional couples, singles, families looking for a low maintenance lifestyle, astute investors or country buyers seeking the ultimate Perth base. Bathed in northern light this stylish and spacious home is central to so much.

The huge main living area at the front of the home commands a soothing light and bright feel throughout and seamlessly connects to the front sundrenched north facing courtyard through sliding doors. This is the perfect environment to enjoy a barbecue or quiet drink whilst