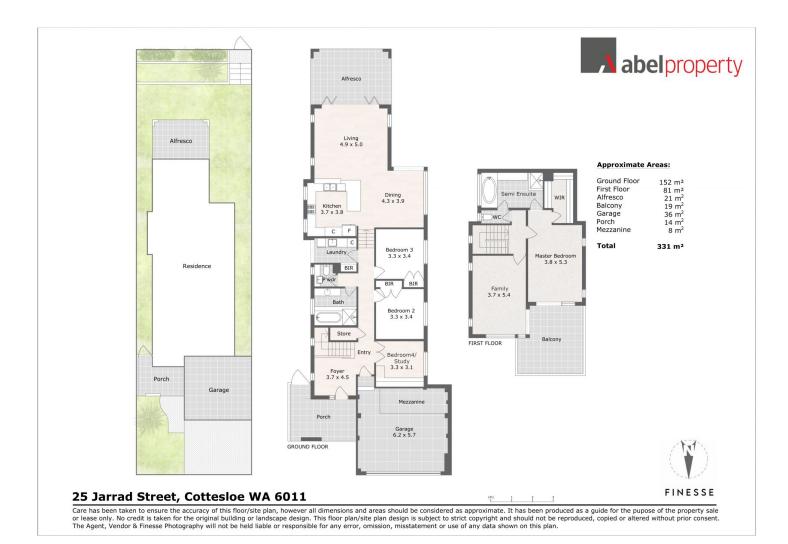

## For full version visit the website

| 4 | <b>P</b> | 2 |  | 2 | A |
|---|----------|---|--|---|---|
|---|----------|---|--|---|---|

| Гуре      | : House                                   |
|-----------|-------------------------------------------|
| Land Size | : 445 sqm                                 |
| View      | : https://www.abelproperty.com.au/8005747 |