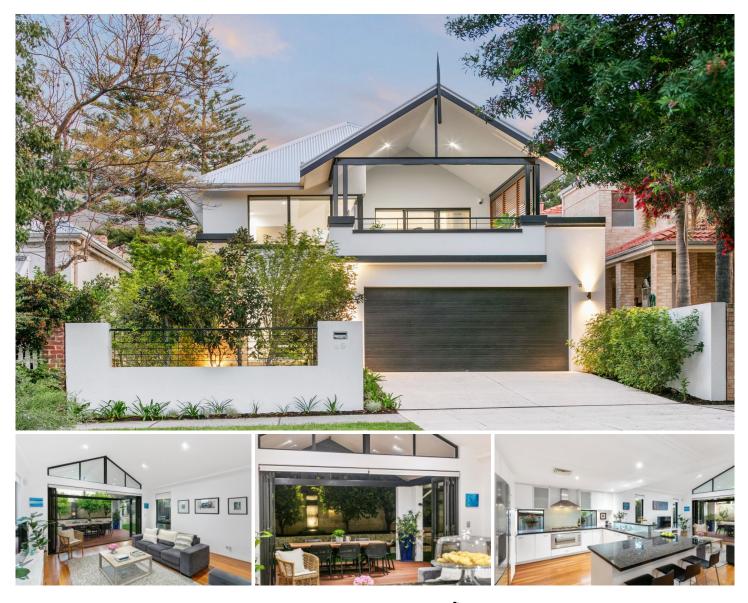

## YOUR HOME

Centrally positioned within the sought after oceanside precinct of beautiful Cottesloe, this wonderful contemporary family home is a breath of fresh air. Exceptional in layout and design, this Contemporary Webb and Brown Neaves home is ideal for families seeking the ultimate oceanside lifestyle.

High ceilings, polished timber floors and a neutral palette provides a wonderful laid-back feel, and a fresh paint has reinvigorated the wonderful vibe. A chef's kitchen with expansive stone benchtops opens to a large living area and dining room, with extensive glazing providing wonderful natural light throughout. The main living area links seamlessly to a very private outdoor alfresco area, the