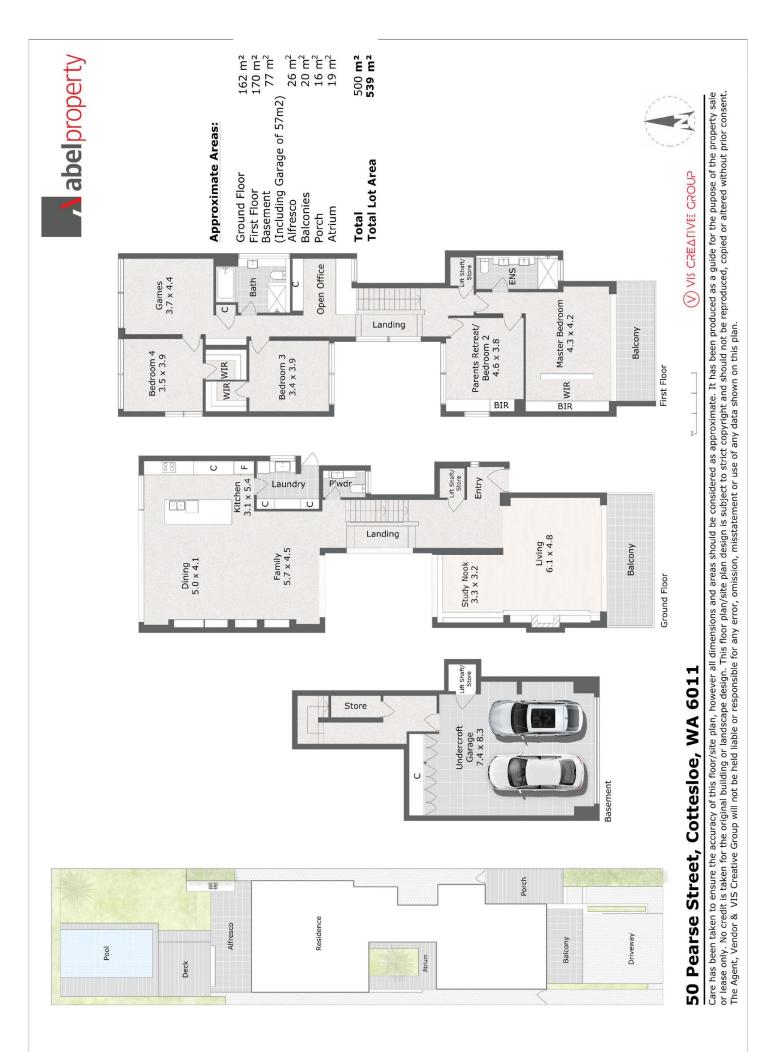

## 4 🛤 2 🚔 2 🚘

| Туре      | : House                                   |
|-----------|-------------------------------------------|
| Land Size | : 539 sqm                                 |
| View      | : https://www.abelproperty.com.au/8005746 |