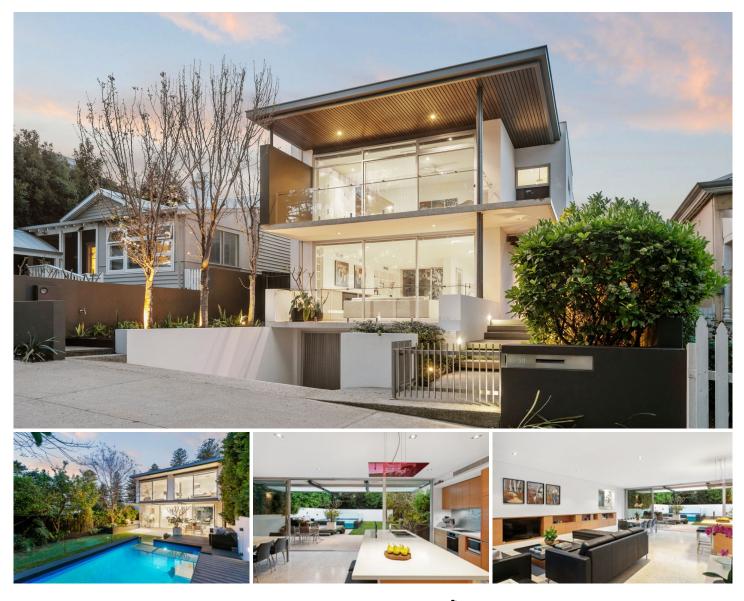

## YOUR PROPERTY

Meticulously designed by well-known Sharp and Van Rhyn Architects to maximise the aspect to Cottesloe's most desirable streetscape, this striking home employs simple lines and earthy tones to create a casual, coastal feel.

Built on the protected side of the primary dune with sought after north facing rear, this stunning family residence provides the perfect opulent lifestyle opportunity.

A double-volume central atrium encapsulated by the roof and adjustable Aerofoil aluminium louvres to the west, provides an abundance of natural light (and transparency between street and rear yard) throughout and creates clever separation between living zones. Extensive