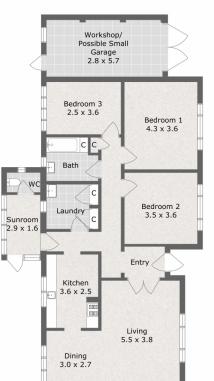

#### YOUR PROPERTY

Superbly positioned within the revered College Park Precinct, this renovate or demolish, quaint 1950's home is situated on a large 923m2 lot in a lovely, leafy location. The home has high ornate ceilings, jarrah floor boards and an easy layout to work with. There are three generous sized bedrooms, a substantial living area, kitchen bathroom, laundry, separate toilet and vestibule or sun room. Ancillaries include a front porch, rear timber pergola/alfresco and an attached workshop. This regular shaped site also has a wonderful leafy feel and a sprawling rear yard that is perfect for kids to play in, full of gorgeous greenery which includes some majestic Avocado trees.

## **Approximate Areas:**

Ground Floor
Alfresco
Workshop/
Possible Small
Car Garage
Porch

129 m²
66 m²
16 m²
16 m²
6 m²

Total 217 m<sup>2</sup>

VIS CREATIVE GROUP

19 Bulimba Road, Nedlands, WA 6009

Care has been taken to ensure the accuracy of this floor/site plan, however all dimensions and areas should be considered as approximate. It has been produced as a guide for the pupose of the property sale or lease only. No credit is taken for the original building or landscape design. This floor plan/site plan design is subject to strict copyright and should not be reproduced, copied or altered without prior consent. The Agent, Vendor & VIS Creative Group will not be held liable or responsible for any error, omission, misstatement or use of any data shown on this plan.

GROUND FLOOR