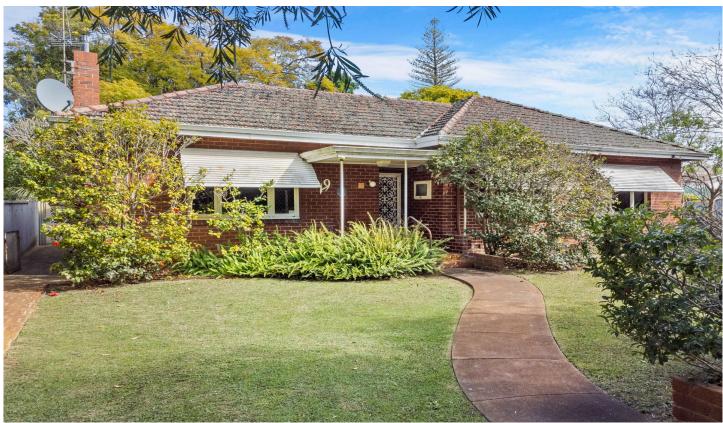

#### 19 Bulimba Road Nedlands WA

#### YOUR PROPERTY

Superbly positioned within the revered College Park Precinct, this renovate or demolish, quaint 1950's home is situated on a large 923m2 lot in a lovely, leafy location. The home has high ornate ceilings, jarrah floor boards and an easy layout to work with. There are three generous sized bedrooms, a substantial living area, kitchen bathroom, laundry, separate toilet and vestibule or sun room. Ancillaries include a front porch, rear timber pergola/alfresco and an attached workshop. This regular shaped site also has a wonderful leafy feel and a sprawling rear yard that is perfect for kids to play in, full of gorgeous greenery which includes some majestic Avocado trees.