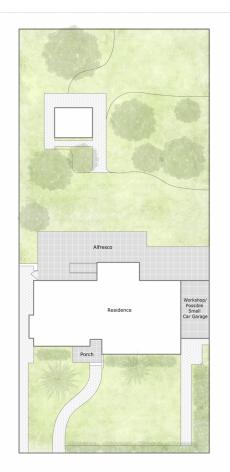

#### YOUR PROPERTY

Superbly positioned within the revered College Park Precinct, this renovate or demolish, quaint 1950's home is situated on a large 923m2 lot in a lovely, leafy location. The home has high ornate ceilings, jarrah floor boards and an easy layout to work with. There are three generous sized bedrooms, a substantial living area, kitchen bathroom, laundry, separate toilet and vestibule or sun room. Ancillaries include a front porch, rear timber pergola/alfresco and an attached workshop. This regular shaped site also has a wonderful leafy feel and a sprawling rear yard that is perfect for kids to play in, full of gorgeous greenery which includes some majestic Avocado trees.

## **Approximate Areas:**

Ground Floor
Alfresco
Workshop/
Possible Small
Car Garage
Porch

129 m²
66 m²
16 m²
16 m²
6 m²

Total 217 m<sup>2</sup>

VIS CREATIVE GROUP

19 Bulimba Road, Nedlands, WA 6009

Care has been taken to ensure the accuracy of this floor/site plan, however all dimensions and areas should be considered as approximate. It has been produced as a guide for the pupose of the property sale or lease only. No credit is taken for the original building or landscape design. This floor plan/site plan design is subject to strict copyright and should not be reproduced, copied or altered without prior consent. The Agent, Vendor & VIS Creative Group will not be held liable or responsible for any error, omission, misstatement or use of any data shown on this plan.