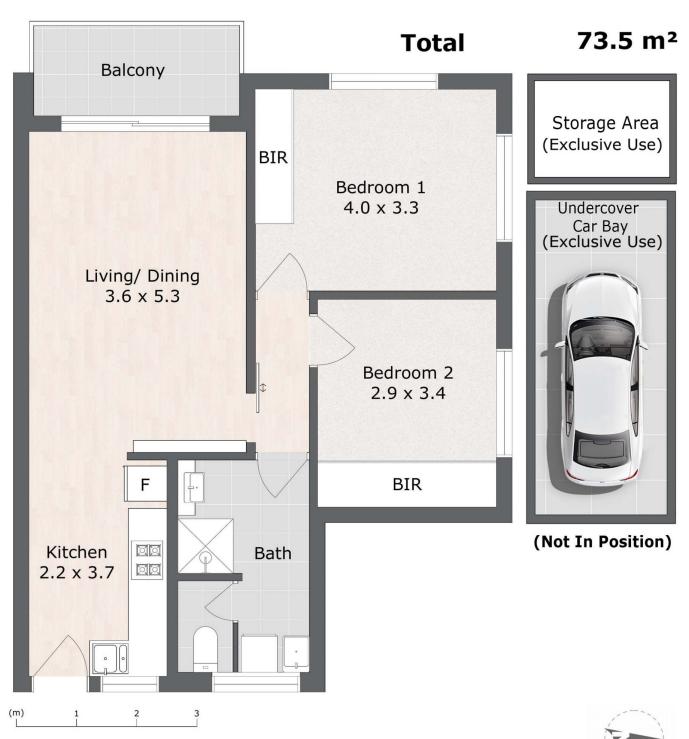

Superbly positioned in a blue-chip location within the central Cottesloe beachfront precinct with direct proximity to the beach and beachfront amenity, this unique apartment has a light and bright feel throughout. An open plan kitchen adjoins a large living area that flows effortlessly to a generous balcony, the perfect spot to enjoy a glass of wine with friends or family whilst absorbing one of the best ocean vistas prestigious Cottesloe has to offer. Both spacious bedrooms have built - in - robes and enjoy panoramic views. There is also a well appointed bathroom

2 📭 1 🔓 1 😭

Type : Apartment Building Size : 68.5 sqm

View: https://www.abelproperty.com.au/80057

44

Cam McGregor 08 9208 1999

For full version visit the website

68.5 m<sup>2</sup> Ground Floor  $5 \text{ m}^2$ Balcony