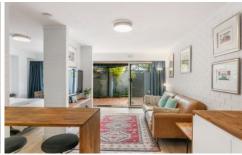

Recently fully refurbished, the desirable layout has a vibrant, light and bright feel throughout, further enhanced by a fresh coat of paint and new hard wearing engineered timber flooring. A spacious bedroom with built in robes has a leafy garden aspect and en-suite bathroom. The main open living/dining area effortlessly flows to a sun drenched private courtyard with reticulated gardens. The modern, spacious kitchen offers plenty of work surfaces and