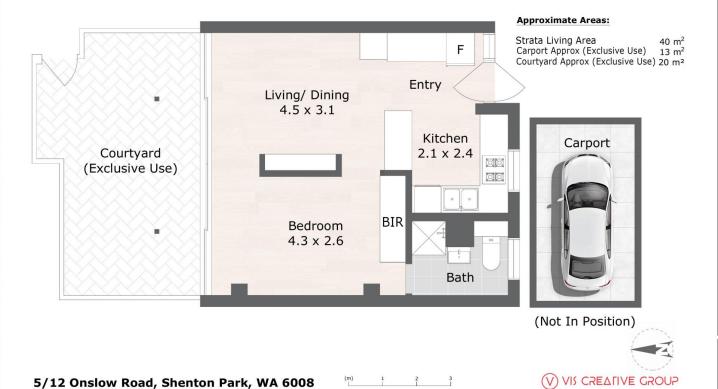

Recently fully refurbished, the desirable layout has a vibrant, light and bright feel throughout, further enhanced by a fresh coat of paint and new hard wearing engineered timber flooring. A spacious bedroom with built in robes has a leafy garden aspect and en-suite bathroom. The main open living/dining area effortlessly flows to a sun drenched private courtyard with reticulated gardens. The modern, spacious kitchen offers plenty of work surfaces and

1 🚐 1 🚔 1 😭

Type : Unit Building Size : 40 sqm

View: https://www.abelproperty.com.au/80057

43

Cam McGregor 08 9208 1999

For full version visit the website

Care has been taken to ensure the accuracy of this floor/site plan, however all dimensions and areas should be considered as approximate. It has been produced as a guide for the pupose of the property sale or lease only. No credit is taken for the original building or landscape design. This floor plan/site plan design is subject to strict copyright and should not be reproduced, copied or altered without prior consent. The Agent, Vendor & VIS Creative Group will not be held liable or responsible for any error, omission, misstatement or use of any data shown on this plan.