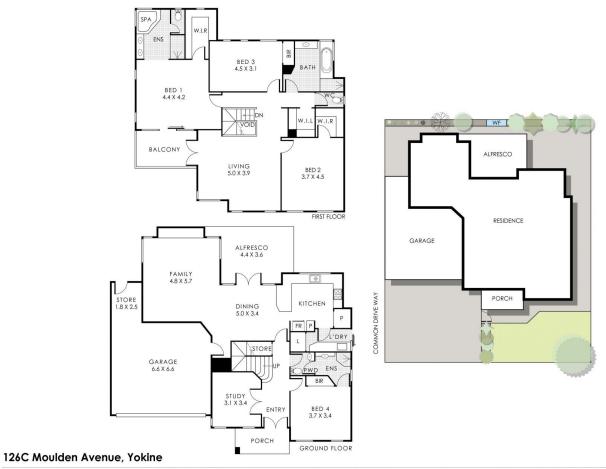

This elegant residence is part of a boutique collection of three homes, offering four bedrooms, ideal for families of any size. Upon entering, you're greeted by a luxurious lobby, featuring a private study to the left and a guest suite with a well-appointed bathroom to the right. Perfectly suited for both expected and unexpected guests, or even multi-generational living arrangements.

The heart of the home resides at the rear, providing privacy

For full version visit the website

## 4 🕮 3 🟪 4 🚘

Type : House Building Size : 305 sqm Land Size : 338 sqm

View: https://www.abelproperty.com.au/80057

42

Brett van Son 08 9208 1999

Residence  $256m^2$  | Porch  $6m^2$  | Garage/Store  $38m^2$  | Alfresco  $15m^2$  | Balcony  $11m^2$  Total Area  $326m^2$  | Total Strata Lot  $479m^2$ 

been made to ensure the accuracy of this floor plan, all measurements, and any other information shown are an opposition theirsperiation only. Measurements and total reaso for include or account for wall thickness or noof area under eves. Crib Creathe with not be held table or responsition any way, or mission, misepresentation or use of any information shown on the final floor plan. Not to be used for any other purpose, www.cribcreather.com.au