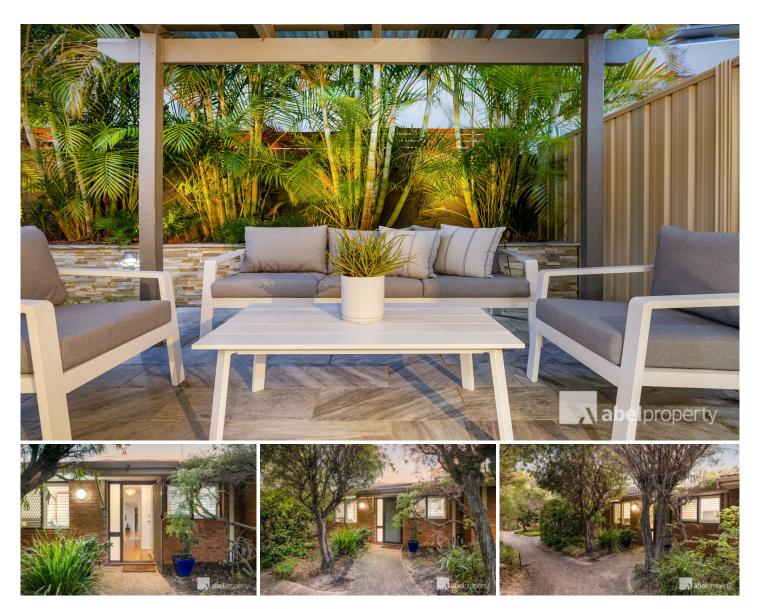

## 3/623-625 Hay Street Jolimont WA

Discover the epitome of urban elegance at 3/623 Hay Street, Jolimont, with this meticulously renovated villa that seamlessly blends contemporary comfort with timeless style. Boasting two bedrooms, each a haven of tranquility, this residence is perfect for professionals or downsizers or investors looking to generate an income in the current climate.

Step inside to experience the chic and modern interiors, where every detail has been thoughtfully considered to create a space that is as functional as it is beautiful. The outdoor oasis awaits in the form of a private garden/courtyard, providing a green escape with a row of palm trees as your backdrop to relax and unwind amidst the urban hustle.