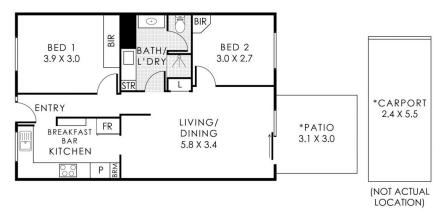

## 3 623-625 Hay Street, Jolimont

 Residence
 67m²
 \*Patio
 9m²
 \*Carport
 13m²

 Total Area
 89m²
 Total Strata Lot
 67m²

abelproperty

Into scappion is for automation purposes only to store the dyout of the property, while devely entitle been made to enter the accuracy of this foot plan, of immourtments, and any other information shown are an entitle or employment or interested into only. Measurements and stotal crease so not include account for well failcrease or rand area under event. Of Section with not be held about or responsible for any error, omission, representation or use of any information shown on the final floor plans. Not to be used for my other purposes.