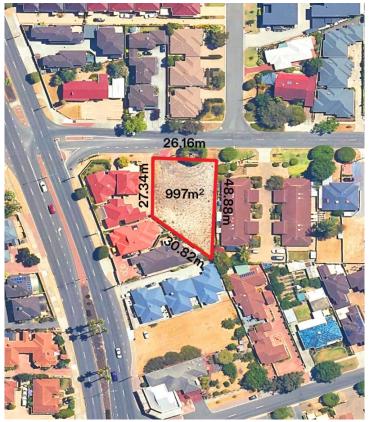

## 262 McDonald Street Yokine WA

Shovel ready all the hard work has been done and it's raring and ready to find new owners.

You could be building in weeks not months!

A whopping 997sqm block situated in the inner northern suburbs of Yokine, one of Perth's highly sought-after locations. Schools, parks, shopping and transport are easily accessible. Just a short 6.4km from Perth CBD, 2.5km from Mount Hawthorn and 850m from Dog Swamp shopping centre.

The City of Stirling recently accepted the plans to subdivide and build these four exquisite town houses. The site clearance is completed, and the block is ready to be taken Type : Land Land Size : 997 sqm