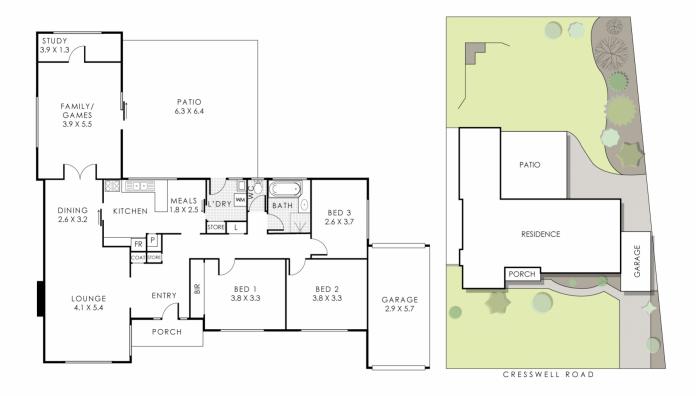

### 100 Cresswell Road, Dianella

Residence 139m² Garage 17m² Porch 4m² Patio 40m²

Total Area 200m²

into adoption is or mustified in proposes only to more into sport or the property, what levely entitle been mode to ensure the accuracy of this floor plan. On intercurrents, and only on the information of short and a composition or the property of the information of short and a composition or the property of the information of short and on a composition or the property of the pro