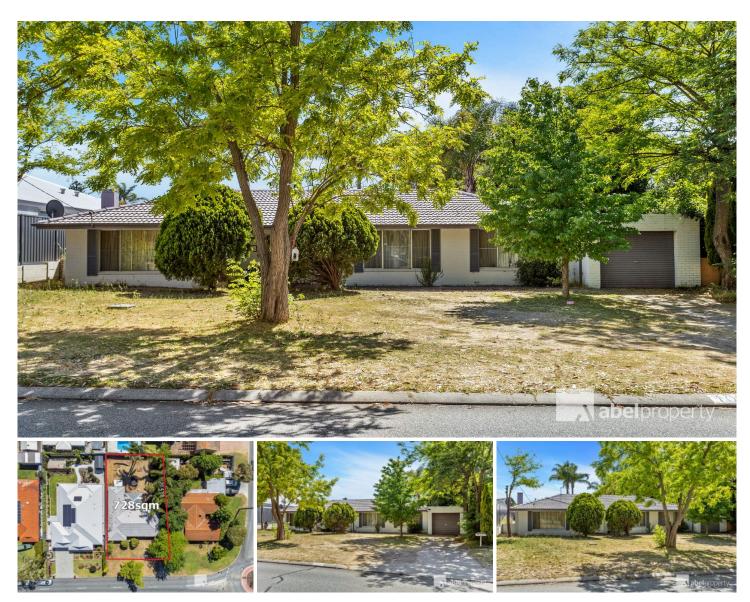

#### 100 Cresswell Road Dianella WA

#### HOME OPEN CANCELLED!! UNDER OFFER

"Embrace the exceptional opportunity to acquire a piece of prime real estate in this highly sought-after location. Whether you aspire to build your dream home or are seeking an investment for future development, this is an unmissable proposition. Nestled within this coveted area, this house and land stands as a testament to possibility-a level block adorned with a bonus house and boasting an expansive 22.13-meter frontage. Envision your ideal sanctuary, complemented by well-established trees, creating the perfect foundation for your own garden oasis.

## 3 **டா** 1 📇

Type : House Land Size : 728 sqm

View: https://www.abelproperty.com.au/8005738

Brett van Son 08 9208 1999

For full version visit the website