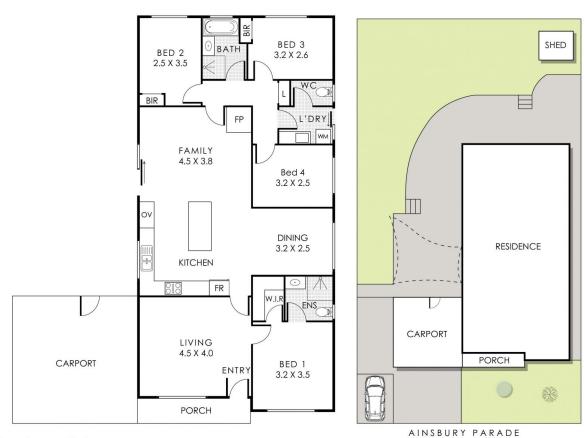

## 12 Ainsbury Parade Clarkson WA

Welcome to this exceptional 4 bedroom, 2 bathroom home that offers an unparalleled opportunity for comfortable and convenient living. Nestled on the high side of the road, this gem sits on a spacious 602 sqm block, boasting stunning views and a charming ambiance that will make you feel right at home.

As you step inside, you'll be greeted by a sense of warmth and tranquility. The spacious layout is designed to accommodate your family's every need, with four reasonably sized bedrooms providing ample space for everyone to relax and unwind. The master bedroom features an ensuite for added privacy and convenience.

## 12 Ainsbury Parade Clarkson

Residence 122m² | Carport 26m² | Porch Total Area 153m²