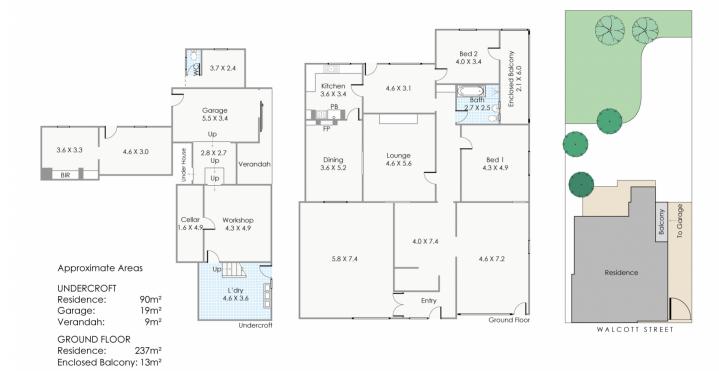

Type : House Land Size : 999 sqm

View: https://www.abelproperty.com.au/8005736

Brett van Son 08 9208 1999

For full version visit the website

Total Area: 368m² **abel**property

175 Walcott Street, Mount Lawley