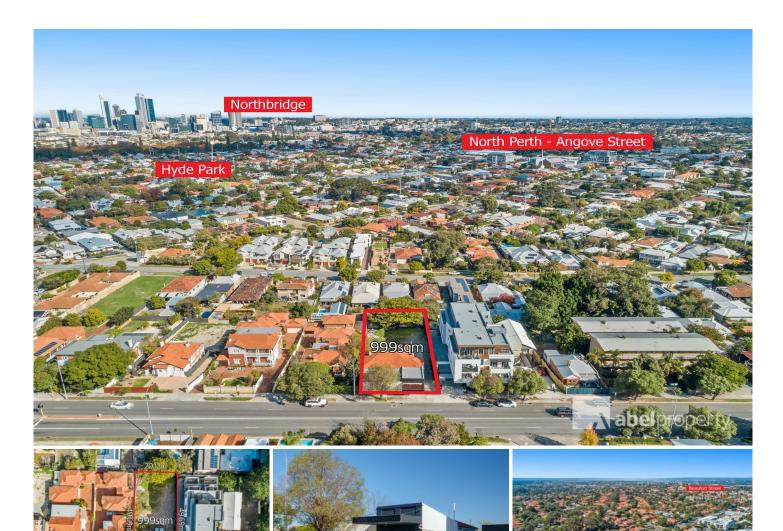

## **\bel**property

Welcome to an exceptional multi-residential development site in one of Perth's most desirable inner-city suburbs, just moments from the vibrant Beaufort and Angove Streets. Boasting full city views, this site provides a unique opportunity for developers to showcase their expertise.

Currently, the site features a combined shop and residence that could be renovated or converted into a home-based business, offering fantastic street front exposure on Walcott Street.

The development site spans 999 sqm, is zoned R60 for multiple dwellings, and has a plot ratio of 0.8, making it ideal for residential development. With 20.1m street frontage, this property offers a rare opportunity to create

Type : House Land Size : 999 sqm

View: https://www.abelproperty.com.au/8005736

Brett van Son 08 9208 1999

For full version visit the website

Total Area: 368m² **abel**property

175 Walcott Street, Mount Lawley