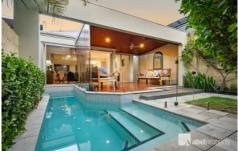

## 114B St Leonards Avenue West Leederville WA

Welcome to 114B St Leonards Ave, a meticulously designed residence maximizing every inch of its long narrow block. Step inside and be captivated by the ingenious use of space, abundant natural light, and seamless integration of indoor and outdoor living.

This residence boasts four bedrooms and two bathrooms, featuring Blackbutt floors and Tasmanian Oak stairs for an elegant touch. With the master bedroom conveniently located on the ground floor, this home presents an ideal opportunity for downsizers seeking low-maintenance living without compromising on style and luxury. The kitchen is equipped with high-quality appliances and Caesar stone benchtops, perfect for culinary enthusiasts.