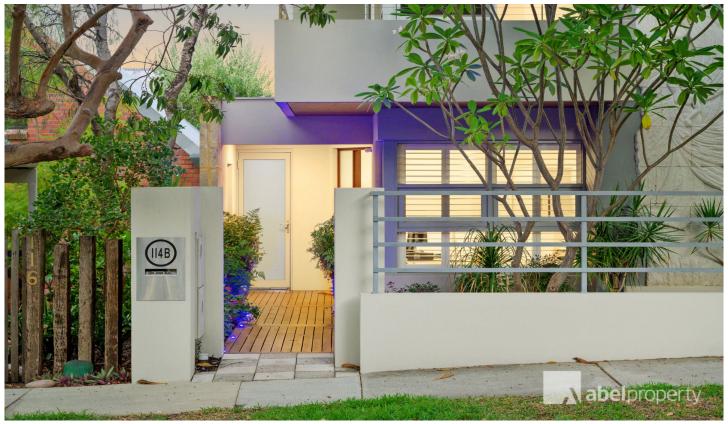

## 114B St Leonards Avenue West Leederville WA

Welcome to 114B St Leonards Ave, a meticulously designed residence maximizing every inch of its long narrow block. Step inside and be captivated by the ingenious use of space, abundant natural light, and seamless integration of indoor and outdoor living.

This residence boasts four bedrooms and two bathrooms, featuring Blackbutt floors and Tasmanian Oak stairs for an elegant touch. With the master bedroom conveniently located on the ground floor, this home presents an ideal opportunity for downsizers seeking low-maintenance living without compromising on style and luxury. The kitchen is equipped with high-quality appliances and Caesar stone benchtops, perfect for culinary enthusiasts.