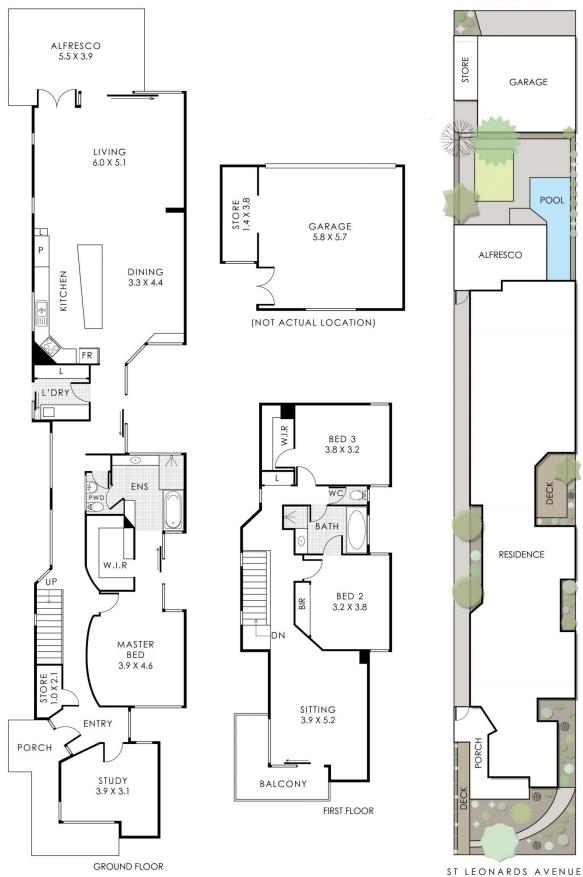

## 114B St Leonards Avenue West Leederville WA

Welcome to 114B St Leonards Ave, a meticulously designed residence maximizing every inch of its long narrow block. Step inside and be captivated by the ingenious use of space, abundant natural light, and seamless integration of indoor and outdoor living.

This residence boasts four bedrooms and two bathrooms, featuring Blackbutt floors and Tasmanian Oak stairs for an elegant touch. With the master bedroom conveniently located on the ground floor, this home presents an ideal opportunity for downsizers seeking low-maintenance living without compromising on style and luxury. The kitchen is equipped with high-quality appliances and Caesar stone benchtops, perfect for culinary enthusiasts.

Enjoy the convenience of a double garage off the rear laneway with storeroom, providing ample storage space for belongings.

4 🚐 2 🚍 2 🚍

**Building Size**: 287 sqm **Land Size**: 379 sqm

View: https://www.abelproperty.com.au/80057

## 114B St Leonards Avenue, West Leederville

Residence 218 $m^2$  | Alfresco 20 $m^2$  | Garage 33 $m^2$  | Porch 11 $m^2$  | Store 5 $m^2$  Total Area 287 $m^2$ 