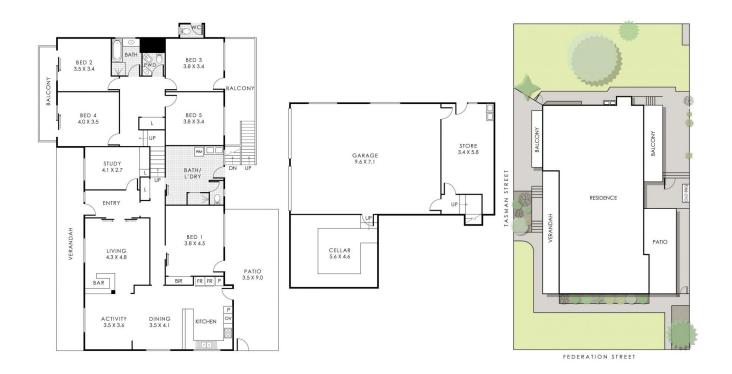

## 131 Federation Street, Mount Hawthorn

Residence 210m<sup>2</sup> Store 20m<sup>2</sup> Garage 68m<sup>2</sup> Cellar 26m<sup>2</sup> Verandah 25m<sup>2</sup> Patio 29m<sup>2</sup> Balconies 25m<sup>2</sup> Total Area 403m<sup>2</sup>