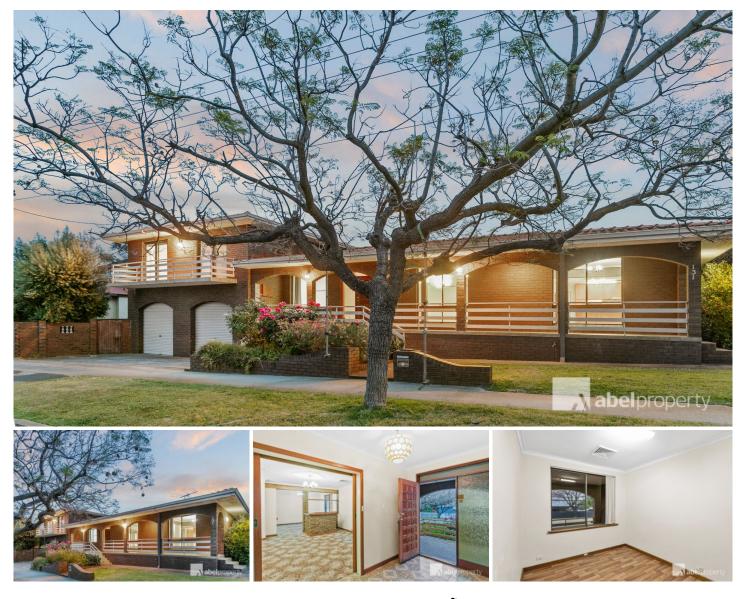

## **131 Federation Street Mount Hawthorn WA**

AUCTION - SATURDAY 4TH NOVEMBER 11AM.

Welcome to 131 Federation Street, Mount Hawthorn, a spacious and immaculately maintained family home that offers a world of possibilities. Built in 1976, this residence is in pristine original condition and boasts a generous five-bedroom, two-bathroom layout.

This expansive home offers a spacious lounge with a built-in bar area, creating the perfect space for entertaining. The kitchen features a gas stovetop, electric oven and grill, plenty of cupboards, and a sizable pantry, making meal preparation a breeze.

The ground floor features a separate family room, which could also be used as a sixth bedroom, offering flexibility for your unique needs. The large laundry includes a double sink, shower, and a separate toilet. Outside, you'll find stair 5 🛤 2 🚰 4 🚘