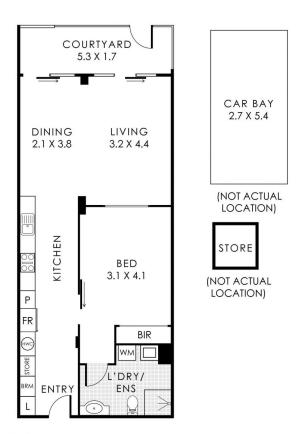

## 13 131-137 Adelaide Terrace, East Perth

Residence 68m² | Courtyard 11m² | Store 3m² | Car Bay

Total Area 97m²