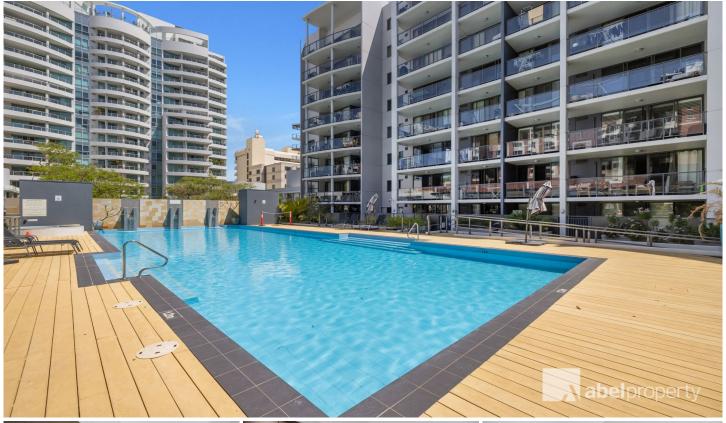

## INSPECTION BY APPOINTMENT

Positioned in the ideal suburb of East Perth, this 1-bedroom apartment has everything you need for a low-maintenance lifestyle.

This inner-city apartment offers a generously sized 1-bedroom, 1-bathroom (with included laundry set up), great storage space and a courtyard that grants direct access straight to the pool, creating a spacious backyard feel without the upkeep.

Keep your lifestyle active and peaceful with the convenient on-site gym, recreational room, and BBQ area, all at the convenience of your doorstep.

This prime location is steps away from public transport, the vibrant inner-city restaurant and café culture, Langley river-front park, a secure underground parking bay and the