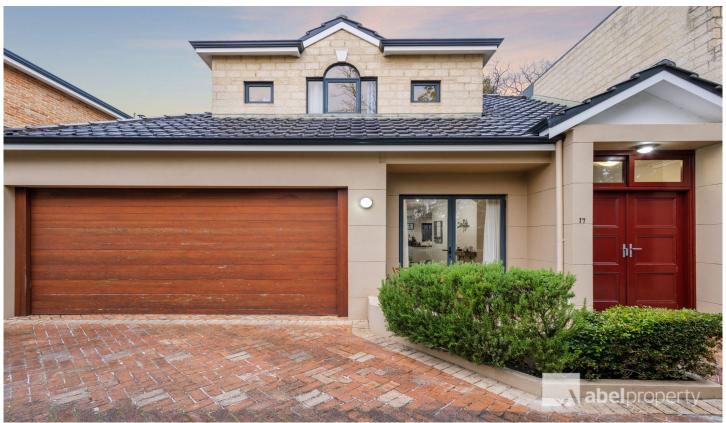

## 17/10 Kimberley Street West Leederville WA

Nestled in the highly sought-after suburb of West Leederville, this property at 17/10 Kimberley Street offers an exceptional lifestyle with open-plan living, 3 bedrooms, 2 bathrooms, and a lock up double garage. It's the perfect blend of space and convenience for those seeking a low-maintenance lifestyle.

Private Courtyard Retreat: This townhouse stands out with its charming private courtyard, a rare gem in the complex. Imagine relaxing in your own outdoor oasis or hosting delightful al fresco dining experiences.

Parking Made Easy: No more parking hassles with a secure double car garage, providing ample space for your vehicles and storage - a true rarity in this complex. Plus,

3 🚐 2 🔓 2 🖨

Type : Townhouse Land Size : 203 sqm