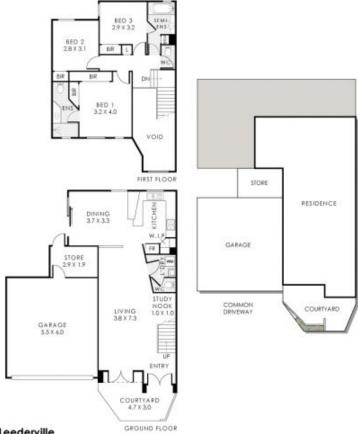

View: https://www.abelproperty.com.au/8005731

Jenna Abel 08 9208 1999

Adrian Abel 08 9208 1999

For full version visit the website

17/212 Railway Parade, West Leederville

Residence 113m² | Courtyard | 10m² | Garage | 35m² | Store | 6m² | Total Area | 164m² | Total Lot Size | 203m²