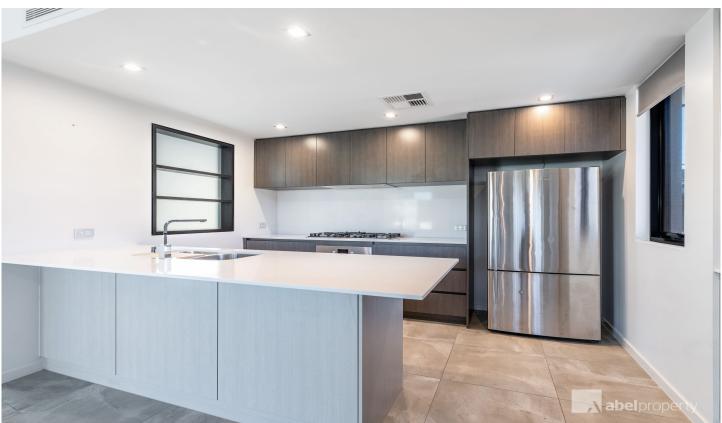

## 147A Richmond Street Leederville WA

Stylish and Secure!

Privately positioned to the rear and boasting double-glazing to help block out any external noise, this impressive 3 bedroom 2 bathroom two-storey residence enjoys the benefit of being at the cul-de-sac end of the street and offers quality low-maintenance modern living at the very same time.

Nestled behind remote-controlled vehicle gates and a lockable single pedestrian gate, this exemplary home is close enough to public transport, Leederville Tennis Club, the vibrant Oxford Street café and restaurant strip, picturesque Lake Monger and even the freeway, without the hustle and bustle around it. Downstairs, a large