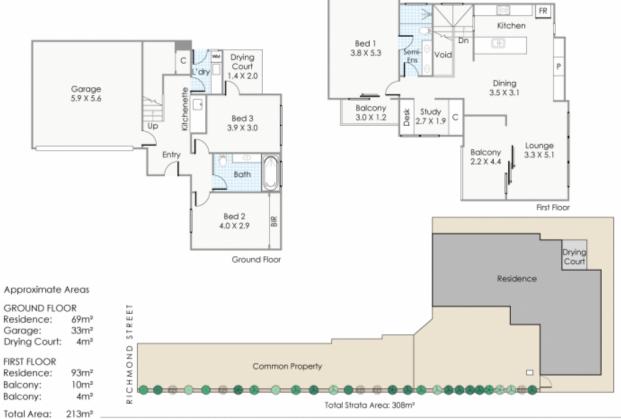

## 147A Richmond Street Leederville WA

Stylish and Secure!

Privately positioned to the rear and boasting double-glazing to help block out any external noise, this impressive 3 bedroom 2 bathroom two-storey residence enjoys the benefit of being at the cul-de-sac end of the street and offers quality low-maintenance modern living at the very same time.

Nestled behind remote-controlled vehicle gates and a lockable single pedestrian gate, this exemplary home is close enough to public transport, Leederville Tennis Club, the vibrant Oxford Street café and restaurant strip, picturesque Lake Monger and even the freeway, without the hustle and bustle around it. Downstairs, a large

3 📭 2 🖺 2 😭

Type : Townhouse Land Size : 308 sqm

View: https://www.abelproperty.com.au/8005730

Adrian Abel 08 9208 1999

For full version visit the website

This floorpism's for flushation purposes only to show the layout of the property. While very effort has been made to ensure the appurage of this floorpism, of the appurage of any other information however an agreement strategy and the strategy and the appurage of the