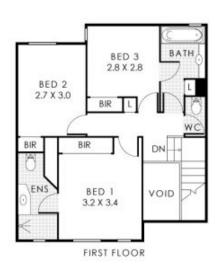

## 4/10 Kimberley Street, West Leederville

Residence 115m² Storage 4m² Garage 16m² Total Area 135m² Total Lot Size 191m²

This Booplan is for illustration outprises traff to show the leasest of the originals, which were effort has been into the security of the Sacration of recommendation of any other information areas and origination interpretation is provided to the security of the securi