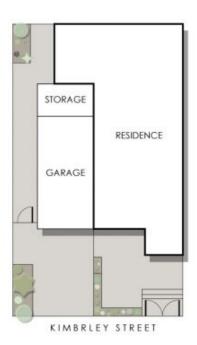

## 4/10 Kimberley Street, West Leederville

Residence 115m² Storage 4m² Garage 16m² Total Area 135m² Total Lot Size 191m²

This Booplan is for illustration outprises traff to show the leasest of the originals, which were effort has been into the security of the Sacration of recommendation of any other information areas and origination interpretation is provided to the security of the securi