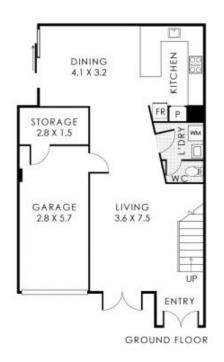

## 4/10 Kimberley Street, West Leederville

Residence 115m² Storage 4m² Garage 16m² Total Area 135m² Total Lot Size 191m²

This Booplan is for illustration outprises traff to show the leasest of the originals, which were effort has been into the security of the Sacration of recommendation of any other information areas and origination interpretation is provided to the security of the securi