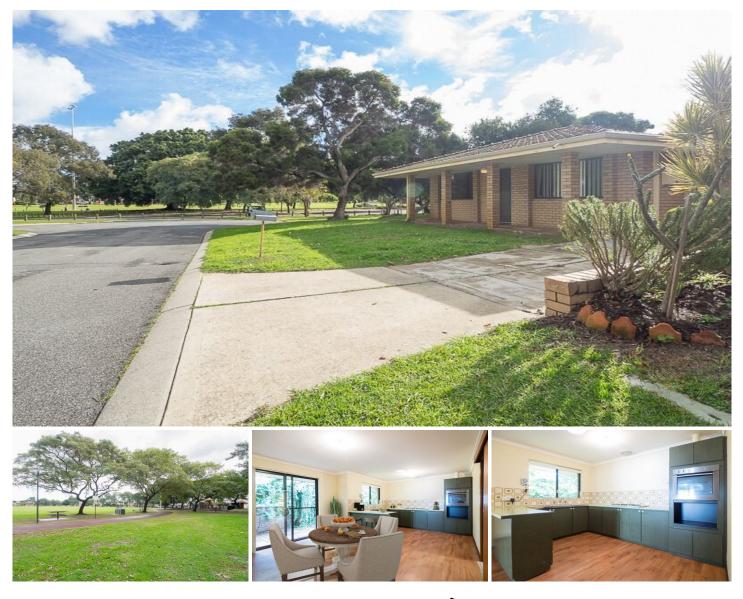

## 6 Hanover Place North Perth WA

Ideally located in the highly sought-after suburb of North Perth, this property is superbly positioned opposite a leafy reserve on a corner block.

With wide boundaries, this property holds great opportunities for an extension, renovation, or land banking with great rental returns.

A standout feature of this property is its privileged position adjacent to Charles Veryard Reserve, providing an unobstructed park front view. It is genuinely the best of both worlds: quiet and secluded and close to all the amenities.

This original late 1970s property offers 3 bedrooms of

For full version visit the website

| Туре      | : House                                   |
|-----------|-------------------------------------------|
| Land Size | : 413 sqm                                 |
| View      | : https://www.abelproperty.com.au/8005726 |