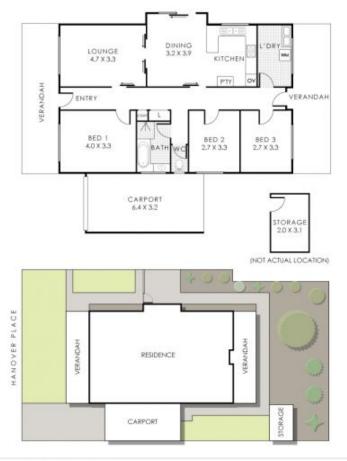

## 6 Hanover Place, North Perth

Residence 102m² Verandah 34m² Carport 20m² Storage 6m²

Total Area 162m<sup>2</sup>

No flopping is to instruction-proved parks to now her lossed of the popular, Malls were effort the losser market in structure for accountry of the flops park, and the structure market instructure the country of the flops and and account the structure and and account the structures are account the structures are account the structures and account the structures are acc