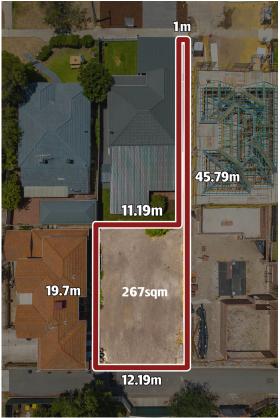

With 267sqm on offer, you can build a wonderful abode on a low-maintenance lifestyle lot - and enjoy York Reserve just a few minutes walk down the street - lush lawns without the watering, weeding or mowing!

This is a location that is hard to beat. Stroll to parks, restaurants and cafes, enjoy a breezy commute with easy

3 2 =

Type : House Land Size : 267 sqm

View: https://www.abelproperty.com.au/8005724

Jenna Abel 08 9208 1999