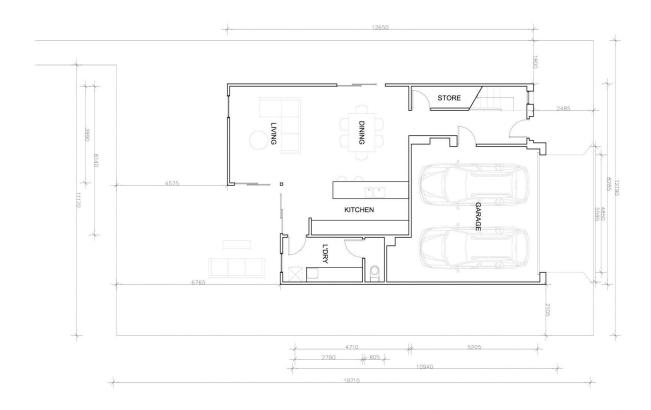

With 267sqm on offer, you can build a wonderful abode on a low-maintenance lifestyle lot - and enjoy York Reserve just a few minutes walk down the street - lush lawns without the watering, weeding or mowing!