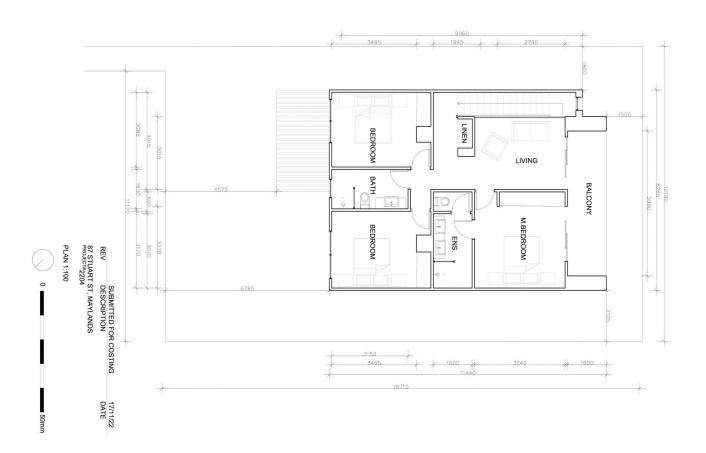

## 87A Stuart Street Maylands WA

House & Land Available - Call for details.

Build the home of your dreams in and idyllic location on the border of Inglewood - that offers convenience and lifestyle.

Nestled amongst quality family homes, and accessible only by a rear right-of-way, privacy and serenity is on the cards here.

With 267sqm on offer, you can build a wonderful abode on a low-maintenance lifestyle lot - and enjoy York Reserve just a few minutes walk down the street - lush lawns without the watering, weeding or mowing!