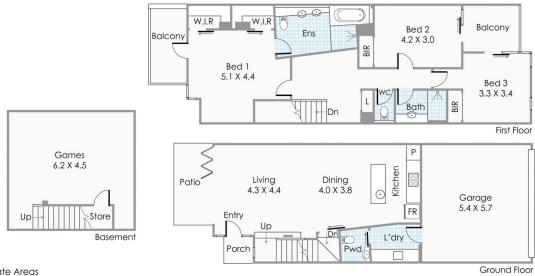

## The Accommodation:

Enjoying 3 levels, it offers ample space to unwind or entertain, and the convenience of a "lock and leave" and low maintenance care.

On the lower level, you'll find a generous rumpus room along with extra storage space, which can serve a variety of purposes, including a relaxation area for kids or parents, a theatre room, a secondary living space, or a personal gym.

Enjoy the open-plan kitchen and living area on the ground

3 📭 2 🔓 2 😭

Type : Townhouse Land Size : 194 sqm

View: https://www.abelproperty.com.au/8005722

Adrian Abel 08 9208 1999

Jenna Abel 08 9208 1999

For full version visit the website

## Approximate Areas

BASEMENT

Residence: 36m² GROUND FLOOR

Residence: 59m²
Garage: 37m²
Porch: 2m²
Patio: 8m²

FIRST FLOOR

Residence: 90m² Balcony: 13m²

Total Area: 245m²

Total Lot Size: 142m²