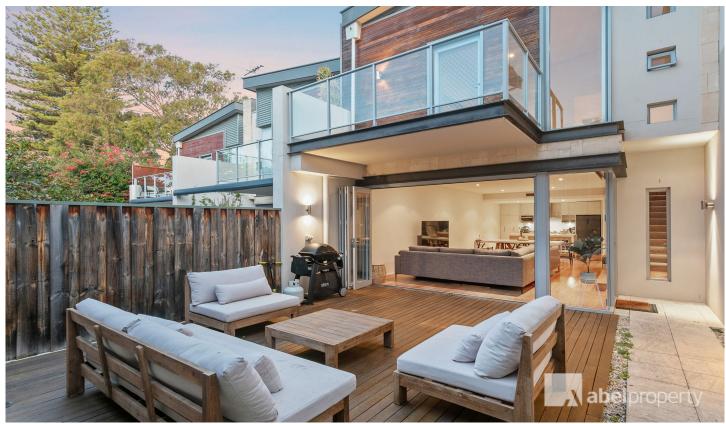

## 3/3 Clive Road Cottesloe WA

Immaculately presented & located within a gated complex, this spacious townhouse feels more like a stand-alone home.

## The Accommodation:

Enjoying 3 levels, it offers ample space to unwind or entertain, and the convenience of a "lock and leave" and low maintenance care.

On the lower level, you'll find a generous rumpus room along with extra storage space, which can serve a variety of purposes, including a relaxation area for kids or parents, a theatre room, a secondary living space, or a personal gym.

Enjoy the open-plan kitchen and living area on the ground

3 📭 2 🔓 2 😭

Type : Townhouse Land Size : 194 sqm

View: https://www.abelproperty.com.au/8005722

Adrian Abel 08 9208 1999

Jenna Abel 08 9208 1999

For full version visit the website