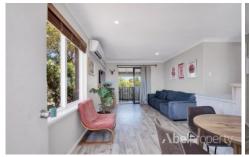

As you step inside, you'll be greeted by an abundance of natural light, creating a warm and inviting atmosphere throughout the space. The neutral colour palette adds a sense of tranquility and versatility.