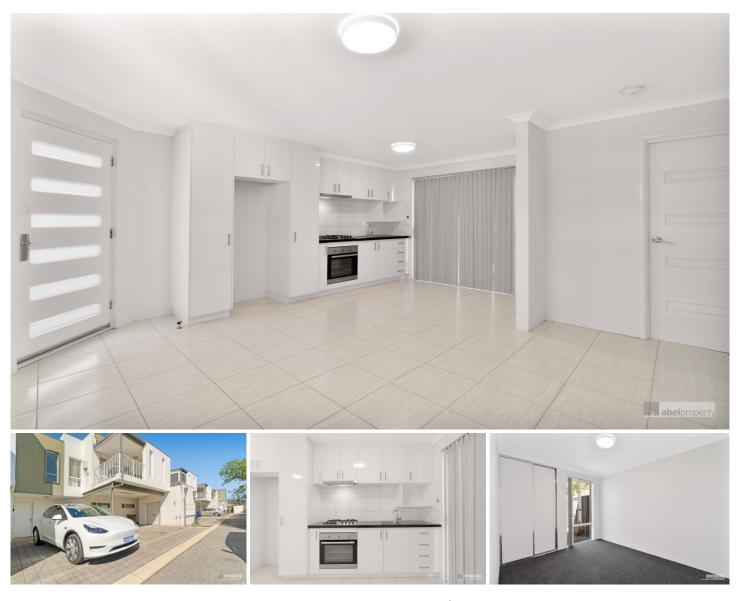

## 2/43 Hooley Rd Midland WA

Modern upstairs apartment in a secure complex. Light and bright, the high ceilings give the illusion of extra space. Two bedrooms and one bathroom, bathroom is combined with the laundry. Clothes dryer but no washing machine. Kitchen with gas cooktop. Living area opening to covered balcony. One undercover parking bay. Split system, reverse cycle air conditioning. Close to public transport. Just minutes to Midland Gate Shopping Centre.