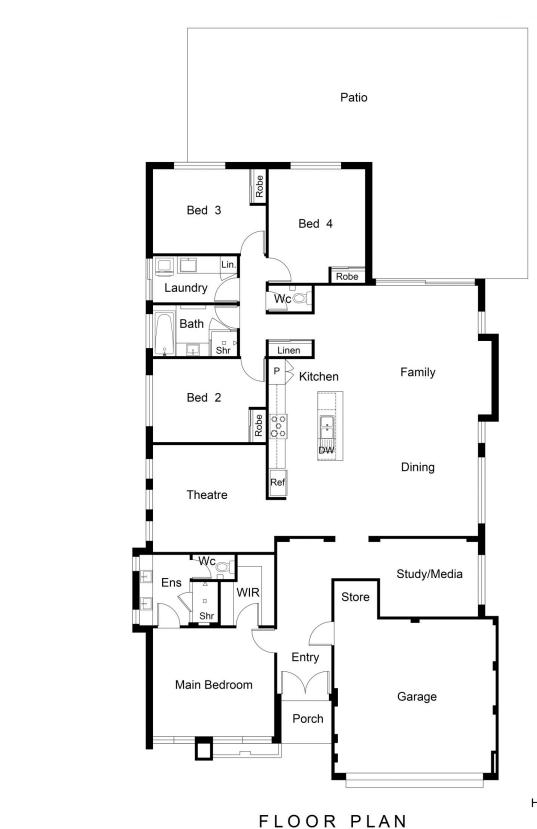

### 4 🕮 2 🖺 2 🖨

Type : House Building Size : 303.03 sqm Land Size : 480 sqm

View: https://www.abelproperty.com.au/79957

14

Carolyn May 08 9208 1999

This floor plan including furniture, fixture measurements and dimensions are approximate and for illustrative purposes only. BoxBrownie.com gives no guarantee, warranty or representation as to the accuracy and layout. All enquiries must be directed to the agent, vendor or party representing this floor plan.

House Living: 207.50m<sup>2</sup>
Garage: 33.36m<sup>2</sup>
Alfresco: 16.80m<sup>2</sup>
Patio: 40.58m<sup>2</sup> Approx

Porch: 2.71m² Store: 2.08m² Total: 303.03m² Approx