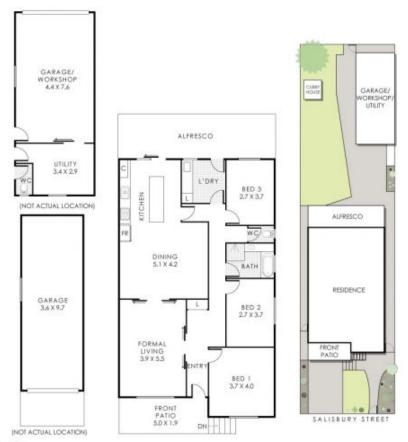

#### 13 Salisbury Street, Leederville

Residence 145m² Garage/Workshop 51m² Alfresco 24m² Front Patio 12m² Garage 34m² Total Area 266m²

The Boostom is for Bushnich purposes only in their the signal of the organizer. While were what has been made in exemption accessing of the four pile, of consequences, continued with reflection shows not or opposition to independent outs. Moreovernets and not present out on including a countries will inflamme or consequences under each of Dischart will not be made Balbar an expending any ears. Among the propagation of the organizer of the organ