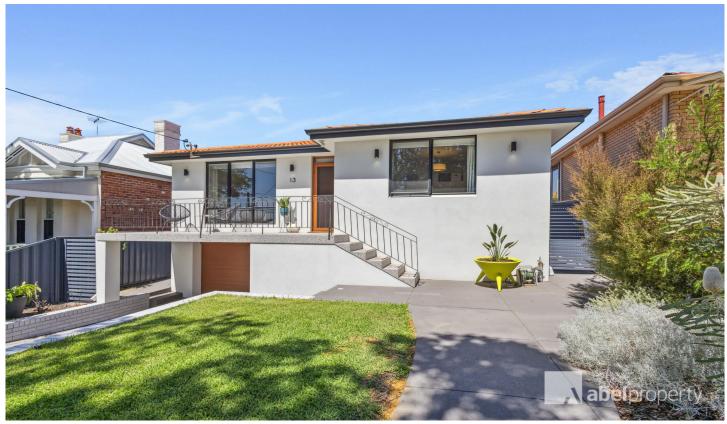

### 13 Salisbury Street Leederville WA

#### **UNDER CONTRACT**

Step into this fully renovated, retro gem, where mid century aesthetics meet contemporary comfort. This magic home is a highly, desirable combination of attractive residence, fabulous block plus ROW, all in a quiet, leafy street. Location, Location, Location applies here.

The renovation displays intelligent, tasteful, stylish restraint. With all of the hard work done for you inside and out simply move in and enjoy.

## FEATURES YOU WILL LOVE

- \* Pretty, classic elevation
- \* Wonderful balcony to soak up the northerly aspect. Perfect for a coffee in the morning.
- \* Flowing floorplan

3 📭 1 🖺 3 🗬

Land Size: 546 sqm