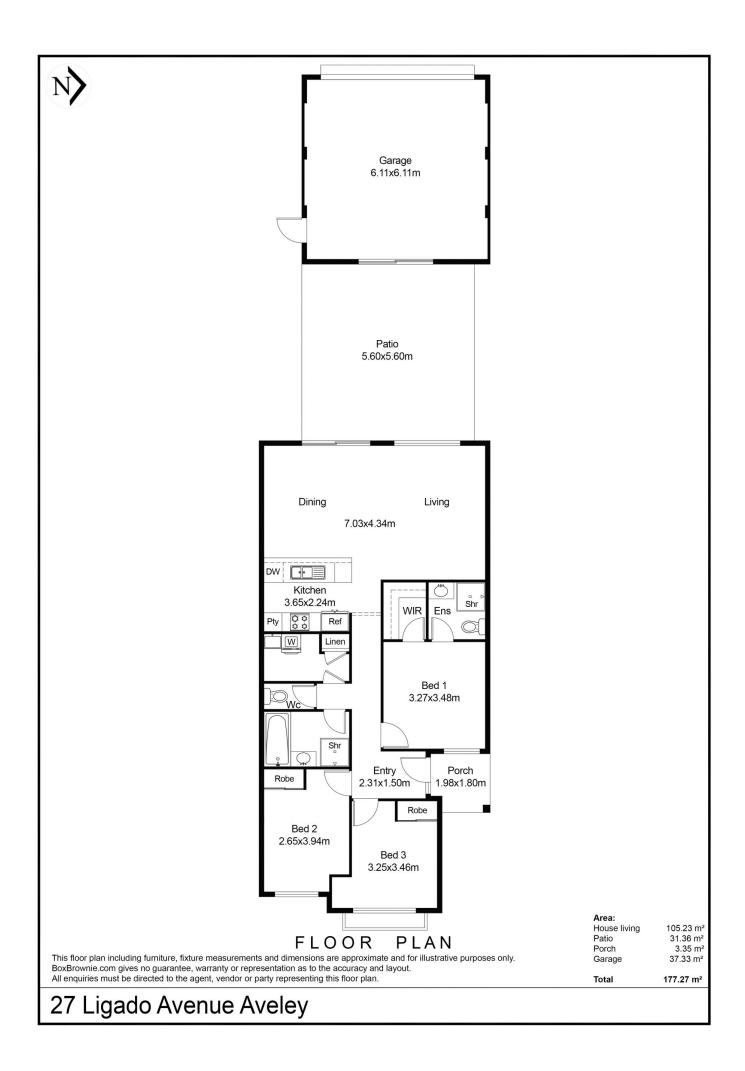

## For full version visit the website

3 🛤 2 🚰 2 🚘

| Type<br>Price<br>Building Size<br>Land Size<br>View | : House<br>: \$ 619,000<br>: 177.27 sqm<br>: 240 sqm<br>: https://www.abelproperty.com.au/79902<br>68 |
|-----------------------------------------------------|-------------------------------------------------------------------------------------------------------|
|                                                     |                                                                                                       |