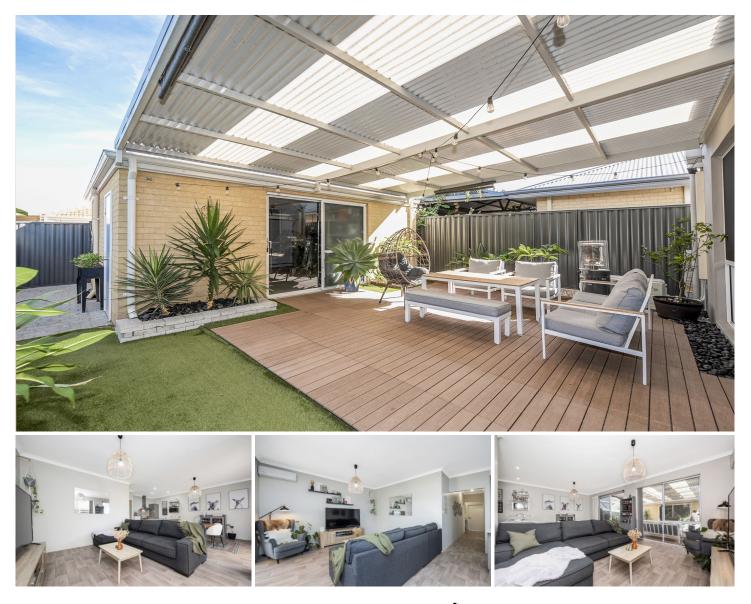

## 27 Ligado Avenue Aveley WA

This property has been beautifully upgraded and renovated, this amazing home really presents and wont disappoint. Complete with high 32 course ceilings throughout, and a fabulous outdoor entertaining area for all year round entertaining just finishes it off to the next level. Perfect for the downsizer, first home buyer, investor or FIFO as its a great 'lock and leave'

In a beautiful and quiet location yet close to shops, schools and transport this is definitely a must view

## FEATURES INCLUDE

- Manicured street front appeal and presentation and beautiful outlook

- Queen size master bedroom offers walk in robe and ceiling fan