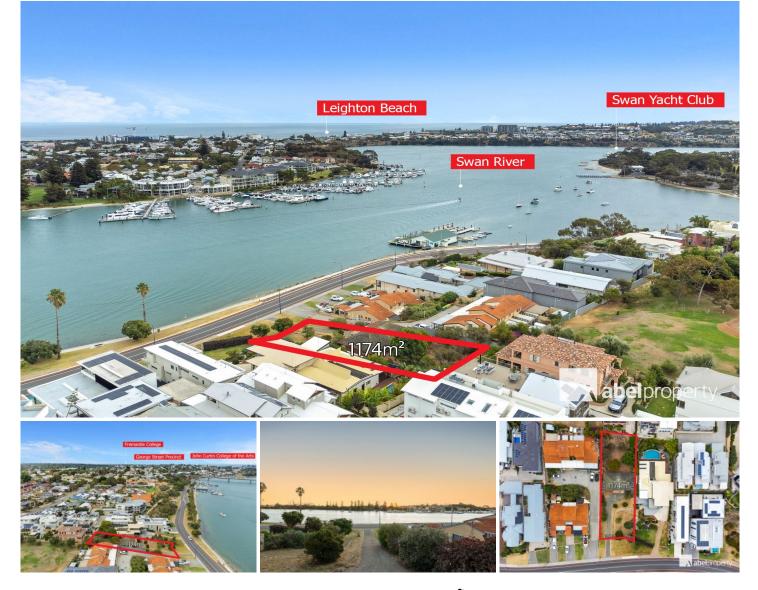

### YOUR POTENTIAL

Superbly elevated, with unrivalled river panorama, this huge 1174m2 allotment occupies one of the most spectacular positions you could imagine! This parcel of prime, blue chip rivers edge real estate has sweeping river views and represents a once in a lifetime opportunity to buy a riverfront property in one of the best locations in East Fremantle. The river is a constant presence, with views over to Cantonment Hill and the cranes of the port, across to North Fremantle, and along the meandering waters to Mosman Park.

The existing 1950's three bedroom, one bathroom home provides the perfect holding income whilst waiting for subdivision and/or building approvals to be obtained.