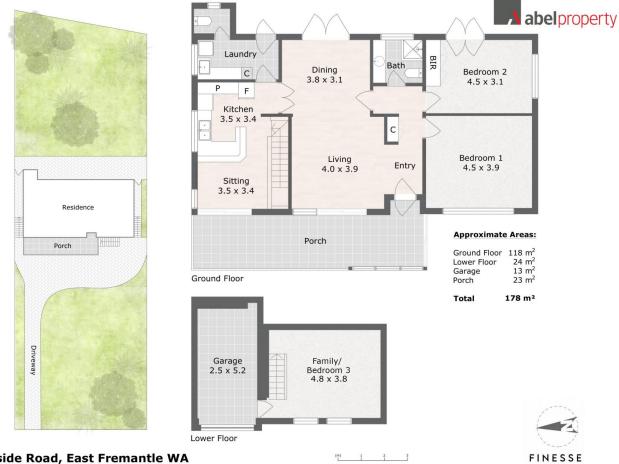

#### 37 Riverside Road, East Fremantle WA

Care has been taken to ensure the accuracy of this floor/site plan, however all dimensions and areas should be considered as approximate. It has been produced as a guide for the purpose of the property sale or lease only. No credit is taken for the original building or landscape design. This floor plan/site plan design is subject to strict copyright and should not be reproduced, copied or altered without prior consent. The Agent, Vendor & Finesse Photography will not be held liable or responsible for any error, omission, misstatement or use of any data shown on this plan.