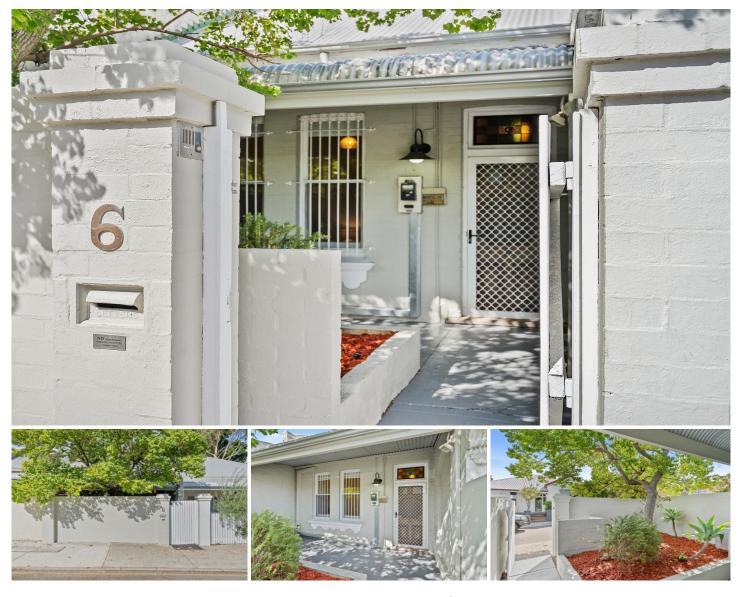

## **6 Grant Street Perth WA**

You'll fall head over heels with this charming 1920's character home in a prime city location, moments from Birdwood Square, the Brisbane Hotel, Hyde Park and buzzing Beaufort St.

Exquisite residences such as this gem simply don't come on the market all that often. It boasts completely originally features, including stunning timber floorboards, high ceilings and original cornices and architraves, along with two big bedrooms, a huge family bathroom with superb outlook, big backyard and modern kitchen.

This fabulous semi-detached character cottage sits on 188sqm in a quiet, peaceful cul-de-sac in the heart of it all. You can walk to work, walk to the local Woolworths, walk to