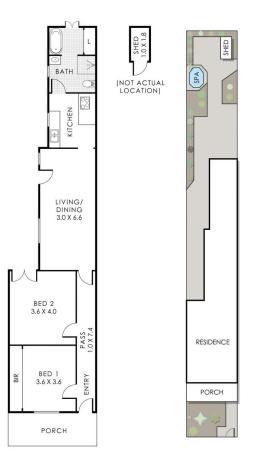

## 2 🎮 1 🚔

Type: Semi DetachedLand Size: 188 sqmView: https://www.abelproperty.com.au/7982639

Jason Ryan 08 9208 1999

For full version visit the website

https://www.abelproperty.com.au

Residence 73m² | Porch 8m² | Shed 2m² Total Area 83m²