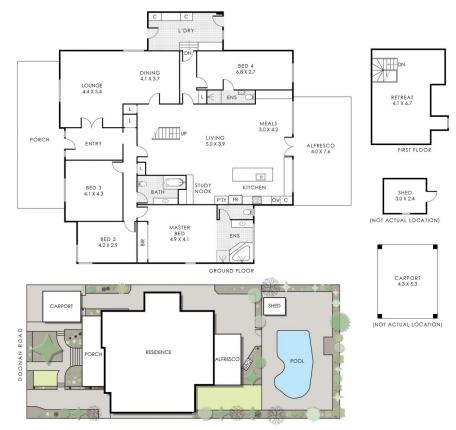

## 52 Doonan Road, Nedlands

 Residence
 278m²
 Studio
 34m²
 Garage
 30m²
 Shed
 7m²
 Alfresco
 23m²

 Total Area
 372m²
 372m²

abelproperty

This floopsion is for likehration purposes only to show the logout of the property. While every effort has been made to ensure the accuracy of this floop bios, of encounterment, and any works information council for well foresets or nod even universe. Do D Center work in the herd floor plan, the property of the second s