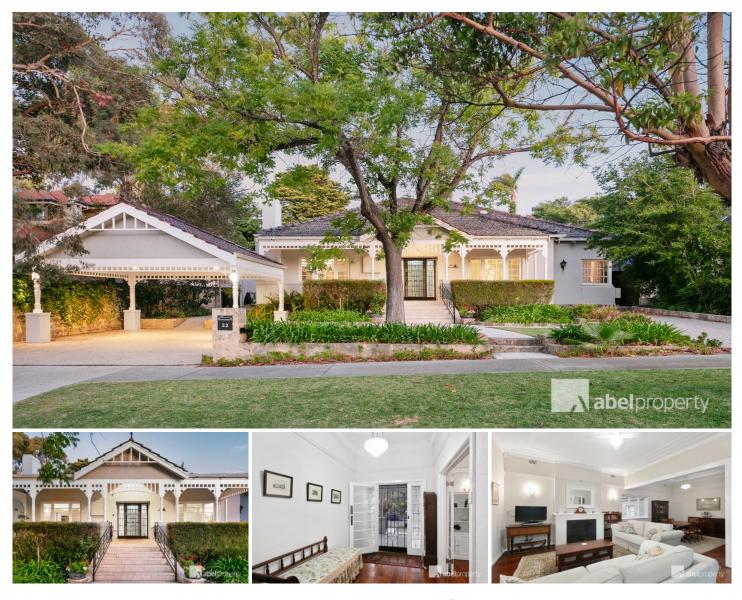

## 52 Doonan Road Nedlands WA

Welcome to 52 Doonan Road, where classic charm meets modern luxury in this captivating residence. Nestled on a generous 994sqm landholding, this meticulously crafted property offers unparalleled elegance and convenience.

Step into luxury with this meticulously renovated Edwardian home boasting timeless features such as Jarrah flooring, high ceilings, and spacious rooms. The perfect fusion of old and new, this home offers 4 bedrooms, 3 bathrooms, and a laundry/mudroom, ensuring comfort for the whole family.

Entertain in style in the expansive established gardens and luxurious alfresco area, complete with a sparkling large pool. Enjoy summer days with friends and family in this backyard oasis, where lush greenery and pristine waters