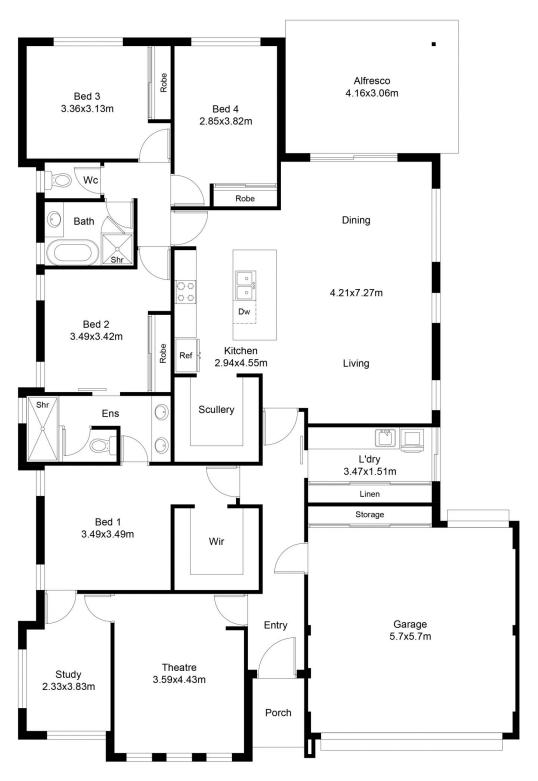

### 4 🕒 2 📛 2 🖨

Type : House
Price : \$ 800,000
Building Size : 242.57 sqm
Land Size : 375 sqm

View: https://www.abelproperty.com.au/79784

56

Carolyn May 08 9208 1999

FLOOR PLAN

This floor plan including furniture, fixture measurements and dimensions are approximate and for illustrative purposes only. BoxBrownie.com gives no guarantee, warranty or representation as to the accuracy and layout. All enquiries must be directed to the agent, vendor or party representing this floor plan.

House Living
Garage
Alfresco
Porch
Total House

184.53 m<sup>2</sup> 37.18 m<sup>2</sup> 17.76 m<sup>2</sup> 3.10 m<sup>2</sup> 242.57 m<sup>2</sup>