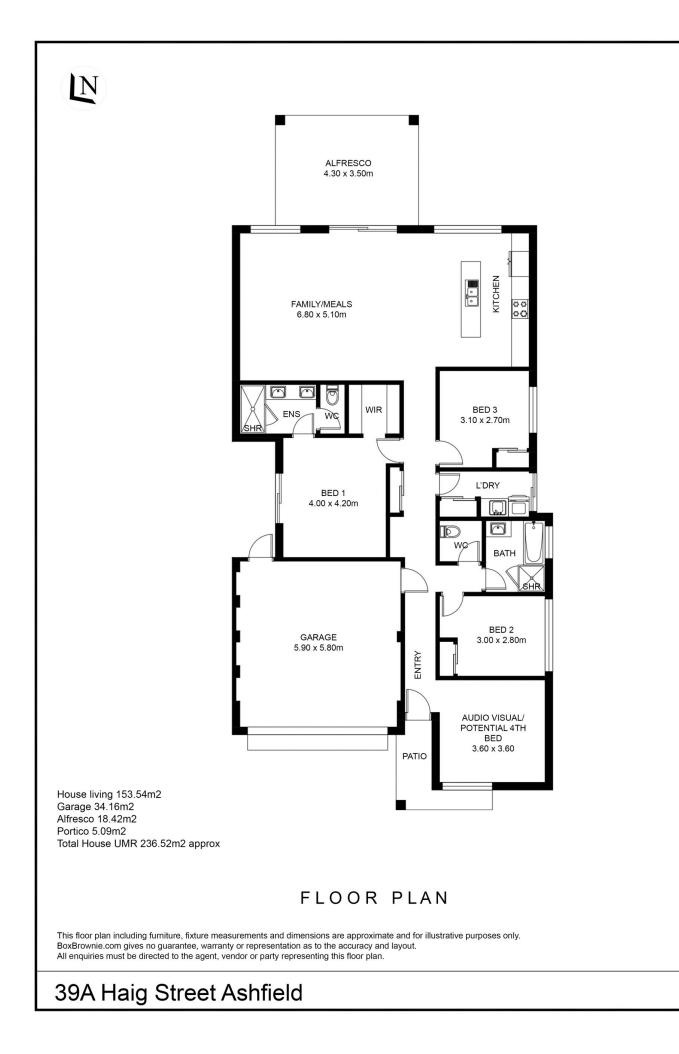

## 3 🛤 2 🚔 2 🚘

Building Size: 236.52 sqmLand Size: 383 sqmView: https://www.

: https://www.abelproperty.com.au/79779 93

Carolyn May 08 9208 1999