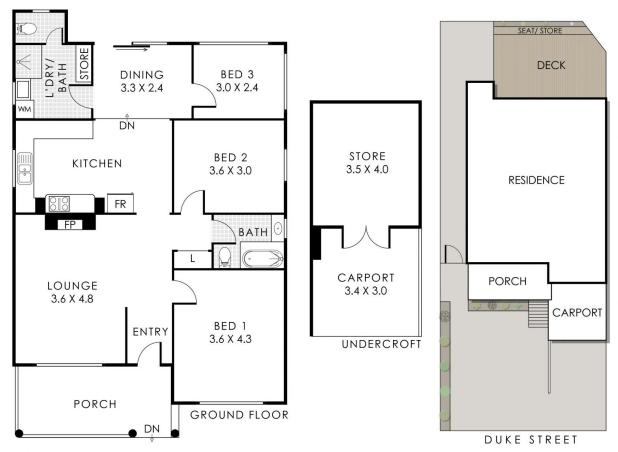

Step inside to discover three spacious bedrooms, two bathrooms, and the allure of wooden floors that exude warmth and character. Experience the luxury of ducted air conditioning, ensuring year round comfort tailored to your desires.

## 198 Duke Street, Scarborough

Residence 98 $m^2$  | Porch 12 $m^2$  | Store 14 $m^2$  | Carport 10 $m^2$ 

into isological so or autoration purposes only to store the dyout of the property, what every entitle been made to a route the accuracy of this foot plan, of immourtenish, and only on the information show on or on approximation of integrated in only. Measurements and total cross do not include or occount for well thickness or rout direas on order events. (CD is decide with not be hald date or responsible for any error, omission, misespecialisation or use of any information shown on the final floor plan. Not to be use of the ray or other purpose.