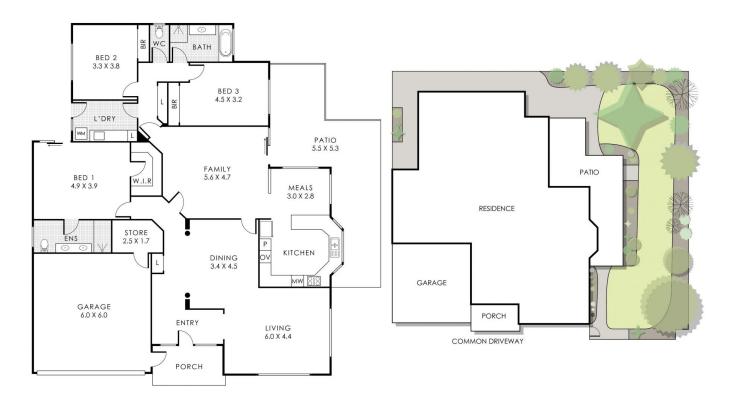

## 11/9 Anstey Street, Claremont

Residence 210m² | Patio 36m² | Garage 38m² | Porch 8m² | Store 4m² Total Area 296m² | Total Lot Size 510m²

Into boolpain so in automorphispose only to store the syour of the property, while every effort from been made in every the docurroup of this foot plan, oil measurements, and only other information shown one on approximate or integretation outly revolutionaries and total crease do not include account for well histories or road read more deven. On Declare well not be tended total or responsible for any error, matter, many preparation or use of any information shown on the final floor plan. Not to be used for my other purpose.