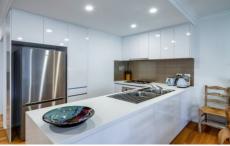

Step inside to find a luminous open-plan layout where sleek timber floorboards pave the way for seamless living, dining, and kitchen areas. Adorned with gleaming stone benchtops, glass splashbacks, and top-of-the-line European appliances, the kitchen exudes modern elegance. A spacious front balcony beckons for outdoor gatherings, boasting a desirable north-facing aspect.