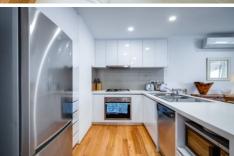

Step inside to find a luminous open-plan layout where sleek timber floorboards pave the way for seamless living, dining, and kitchen areas. Adorned with gleaming stone benchtops, glass splashbacks, and top-of-the-line European appliances, the kitchen exudes modern elegance. A spacious front balcony beckons for outdoor gatherings, boasting a desirable north-facing aspect.