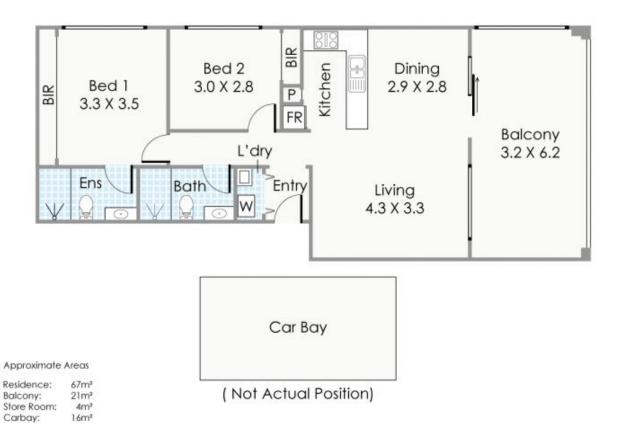

2 🔄 2 🖺 1 🗬

Type : Apartment Land Size : 108 sqm

View: https://www.abelproperty.com.au/7967995

Deirdre McTiernan 08 9208 1999

For full version visit the website

**abel**property

Total Area: 108m²

This floorplan is for illustration purposes only to show the layout of the property. Not to be used for any other purpose, www.cribcreative.com.au