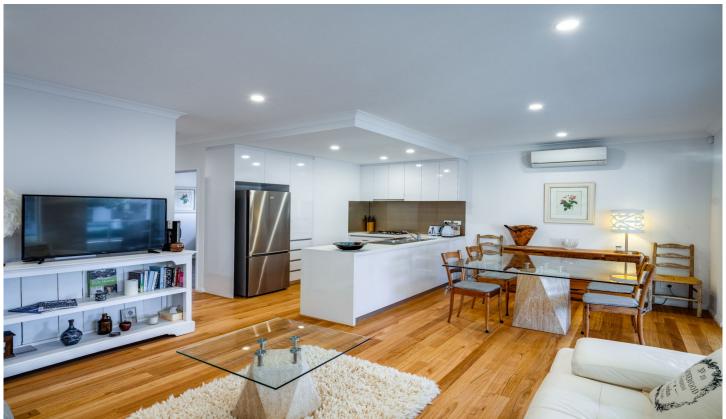

## 4/65 Beatrice Street Innaloo WA

Discover the epitome of contemporary living at this stunning 2 bedroom, 2 bathroom apartment perched on the upper level. Tucked away behind remote-controlled security gates within one of Innaloo's most impeccably maintained complexes, this residence offers a fusion of style and low maintenance convenience.

Step inside to find a luminous open-plan layout where sleek timber floorboards pave the way for seamless living, dining, and kitchen areas. Adorned with gleaming stone benchtops, glass splashbacks, and top-of-the-line European appliances, the kitchen exudes modern elegance. A spacious front balcony beckons for outdoor gatherings, boasting a desirable north-facing aspect.