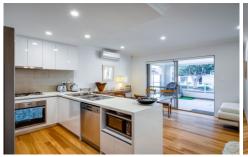

Step inside to find a luminous open-plan layout where sleek timber floorboards pave the way for seamless living, dining, and kitchen areas. Adorned with gleaming stone benchtops, glass splashbacks, and top-of-the-line European appliances, the kitchen exudes modern elegance. A spacious front balcony beckons for outdoor gatherings, boasting a desirable north-facing aspect.